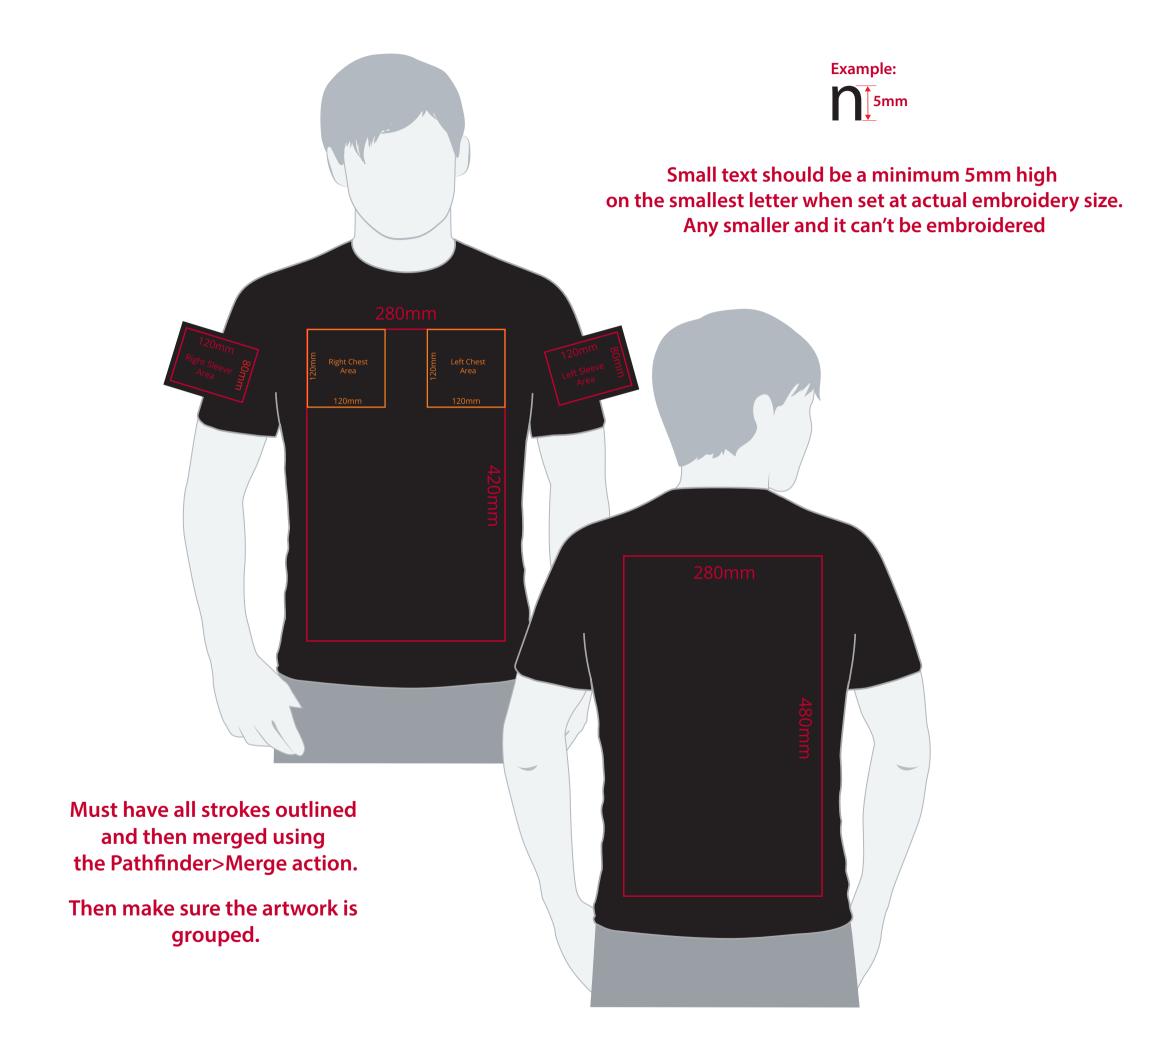

## YOUR VISUAL PROOF (1 of 2)

**Artwork not to scale (to be used as a guide only)** Please see page 2 for actual artwork size.

Order Reference xxxxxx

Date created xx/xx/xx

Created by xx

Product 181899
Colour XXXXXX

## **Artwork Advisories**

This template is not to scale and is to be used as a **guide for print size** & positioning only.

Please note the actual embroidery may differ slightly once digitised.

Thread colours are **not Pantone matched**. They are matched from universal Madeira thread swatch books.

Print area xx x xxmm

Logo size xx x xxmm

**Branding** Embroidered