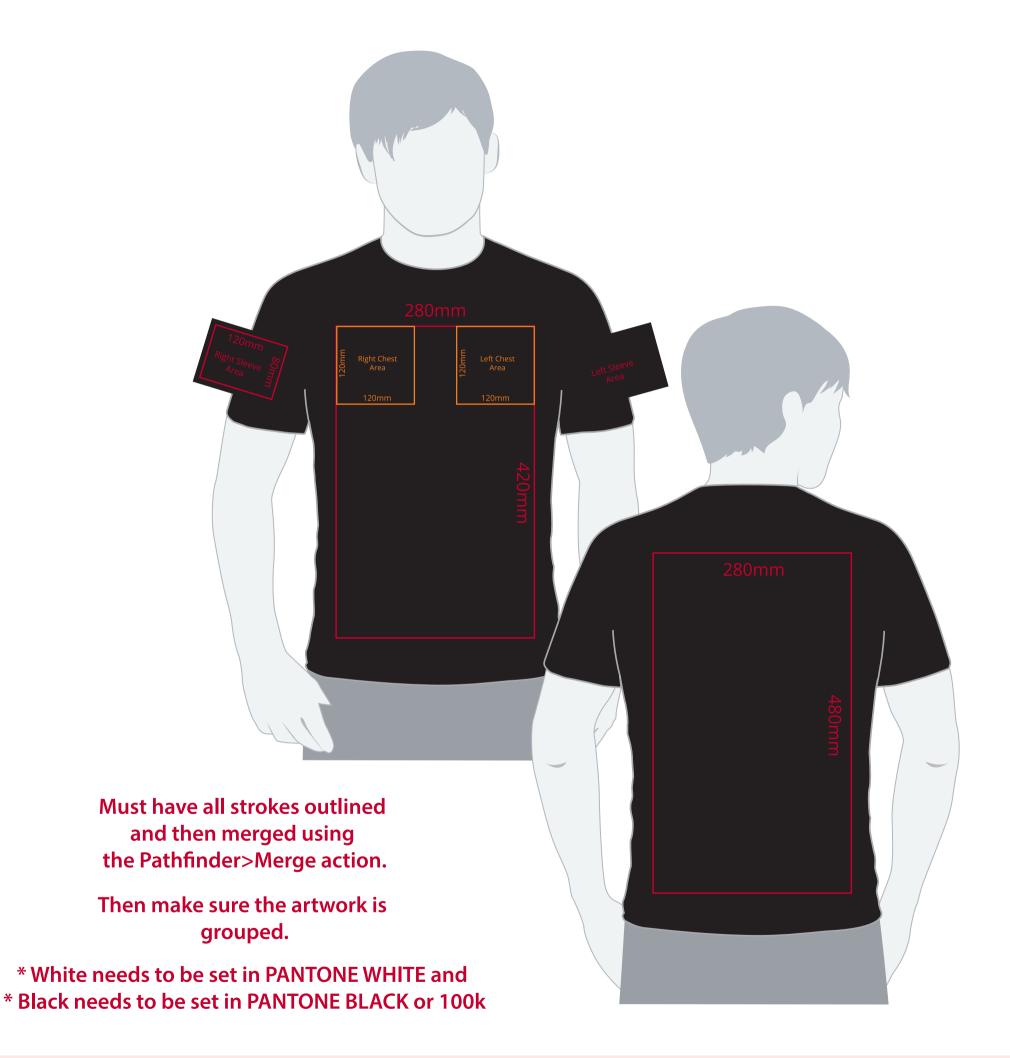

## YOUR VISUAL PROOF (1 of 2)

**Artwork not to scale (to be used as a guide only)** Please see page 2 for actual artwork size.

Order Reference xxxxxx

Date created xx/xx/xx

Created by xx

Product 181899
Colour XXXXXX
Branding Spot colour

**Artwork Advisories** 

This template is not to scale and is to be used as a **guide for print size** & positioning only.

A layer of white is printed underneath the artwork to ensure the colour of the product doesn't affect the print.

Print area xx x xxmm

Logo size xx x xxmm

**Branding** Spot colour

**Visual Scale 100%**