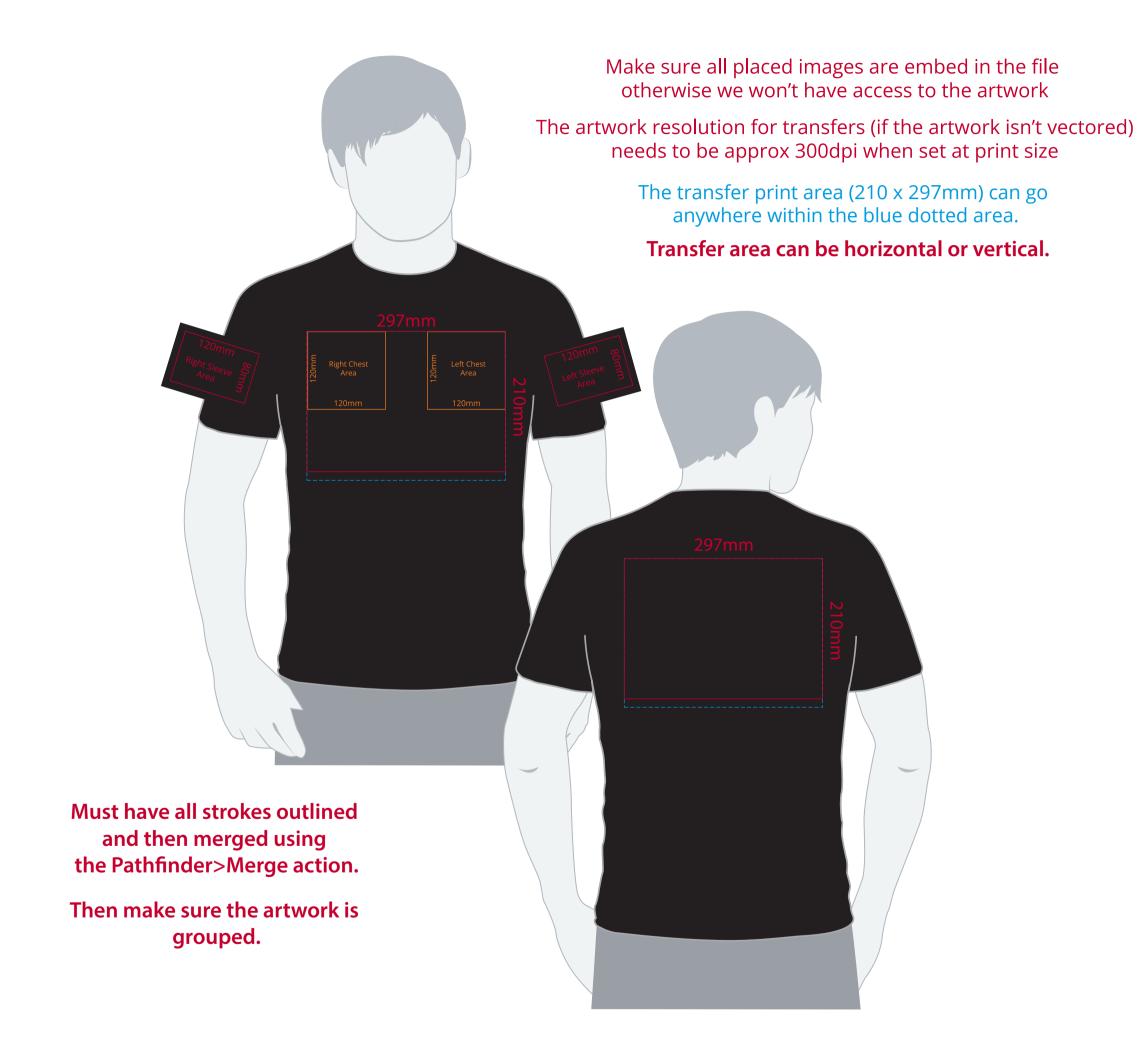

## YOUR VISUAL PROOF (1 of 2)

Order Reference xxxxxx

Date created xx/xx/xx

Created by xx

Product 181899

Colour xxxxxx

Branding Full Colour Transfer

## **Artwork Advisories**

This template is not to scale and is to be used as a guide for print size & positioning only.

When transfer printed an outline edge (keyline) may be visible.

Full colour printed colours may differ when printed to the final product.

It is the customer's responsibility to ensure that the proof is correct in all areas. Please be sure to double-check spelling, grammar, layout and design before approving artwork. Due to the variation in monitor colours and adjustments, PDF proofs may not provide an accurate colour representation of the final product & printed work. Once artwork is approved, your order will be processed based on the above unless any amendments are made. All orders are subject to our terms and conditions.

Please email all approvals/amends to your order processor.