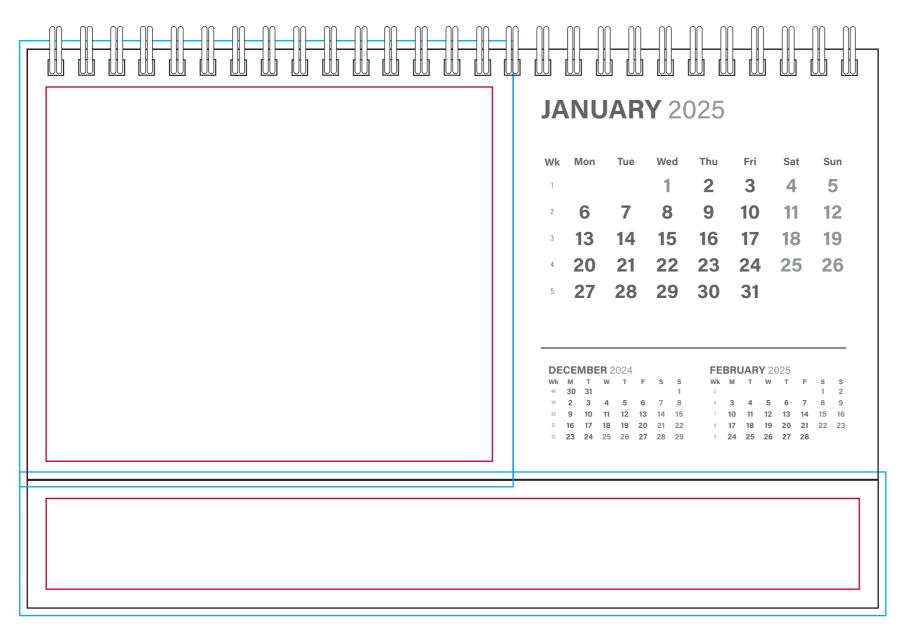

# YOUR VISUAL PROOF (2 of 3)

Pages 2-13

—— Safe Text

—— Print area/Cut line

— Bleed

Scale 100% Print area 225 x 114 mm Bottom Area 225 x 34 mm Logo size xx x xxmm

Order Reference xxxxxx

Date created xx/xx/xx

Created by xx

Product 684515 Colour White

Branding Full Colour