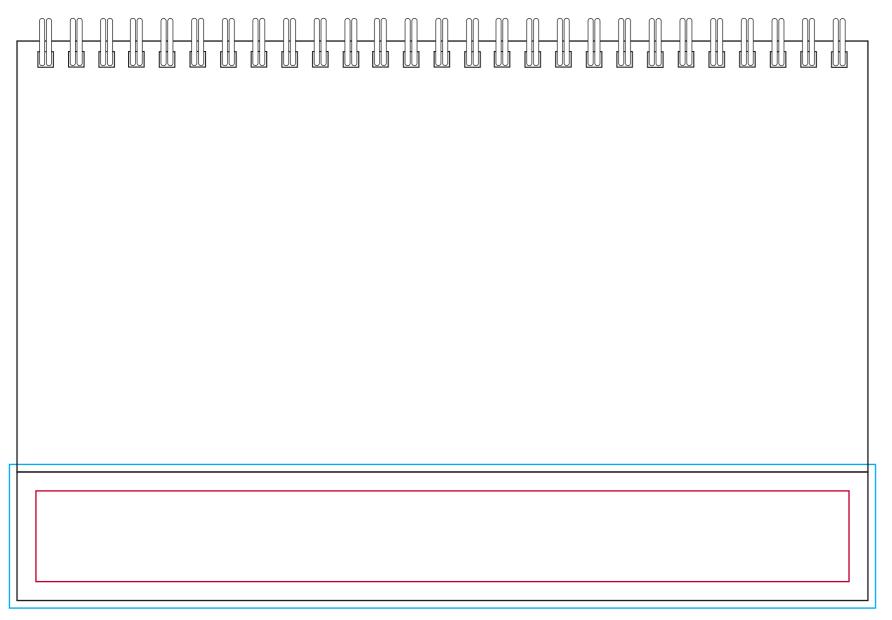

### YOUR VISUAL PROOF (3 of 3)

Back Page (Page 14)

— Safe Text

—— Print area/Cut line

Bleed

Scale 100% Print area 225 x 148 mm Bottom Area 225 x 34 mm Logo size xx x xxmm

Order Reference

XXXXXX

Date created

Created by

xx/xx/xx

XX

Product

684515

Colour

White

Branding

**Full Colour** 