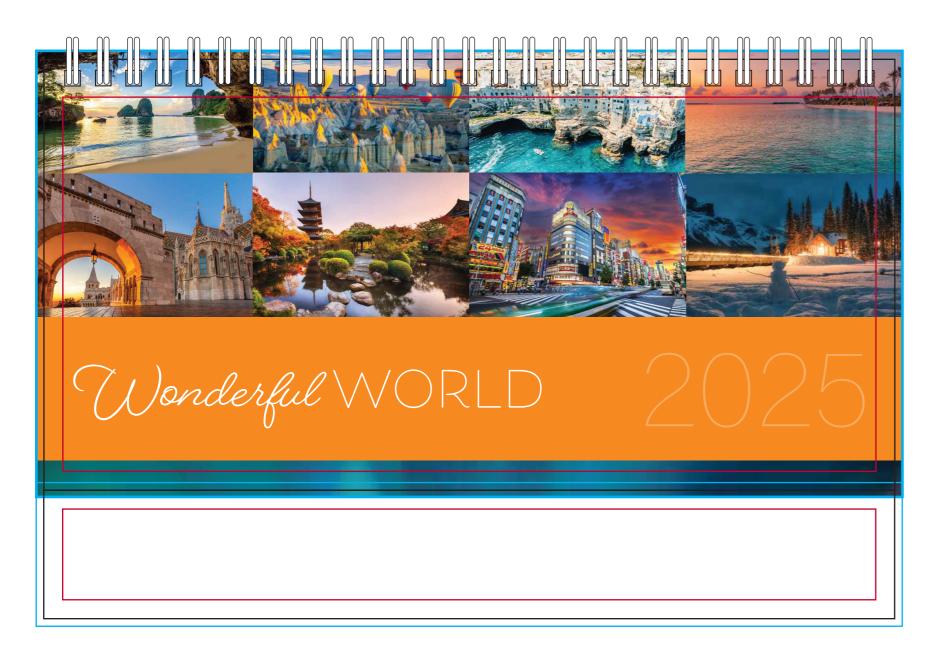

# YOUR VISUAL PROOF (1 of 3)

Front cover

— Safe Text

— Print area/Cut line

Scale 100%

— Bleed

Print area 225 x 114 mm Bottom Area 225 x 34 mm Logo size xx x xxmm

Order Reference xxxxxx

Date created xx/xx/xx

Created by xx

Product 684515 Colour White

Branding Full Colour

Theme Wonderful World