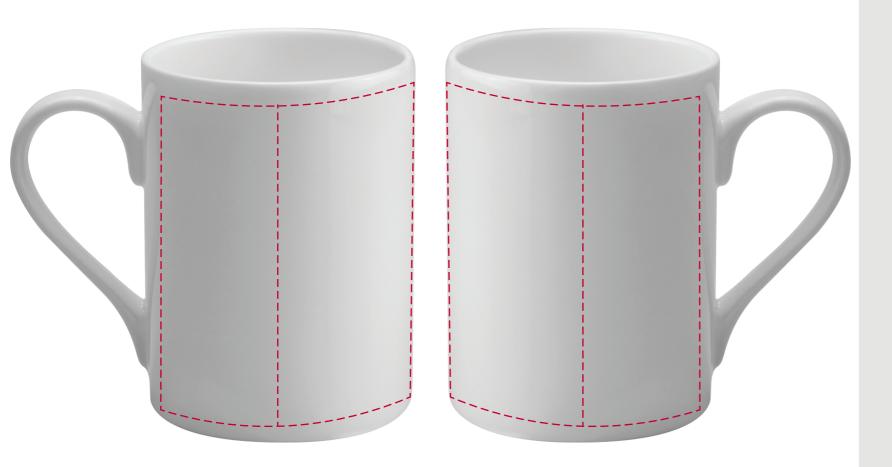

## YOUR VISUAL PROOF (1 of 2)

Visual purposes only. Please see page 2 for actual artwork size.

Order Reference xxxxxx

Date created xx/xx/xx

Created by xx

Product 182822 Colour White

Branding Spot colour (Transfer) /

Full Colour (Dye Sub)

## Artwork Advisories

This template is not to scale and is to be used as a guide for print size & positioning only.

The transfer print method uses ceramic fired colour with pre mixed inks so colour representation may differ on the final product. A sample is recommended unless the ink is black or white.