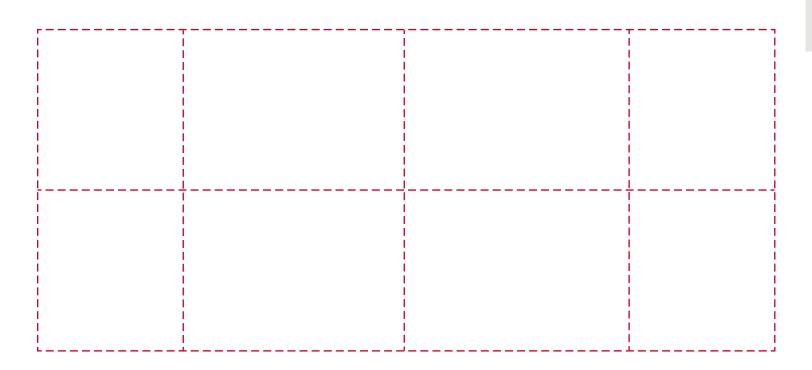

## YOUR VISUAL PROOF (2 of 2)

Visual scale 100%.

Order Reference

Date created Created by

XXXXXX xx/xx/xx

Print area

195 x 85 mm xx x xxmm

Logo size Branding

Spot Colour (Transfer) / Full Colour (Dye Sub)