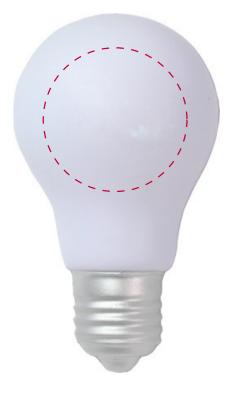

## YOUR VISUAL PROOF

Order ReferencexxxxxDate createdxx/xx/xxCreated byxx

| Product  | 684520             |
|----------|--------------------|
| Colour   | Off White / Silver |
| Branding | Spot Colour        |