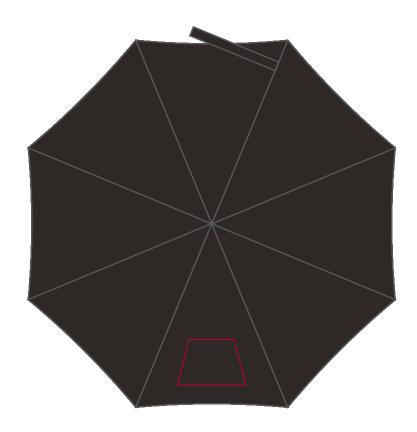

## YOUR VISUAL PROOF (1 of 2)

Order Reference xxxxxx

Date created xx/xx/xx

Created by xx

Product 187869 Colour Black

Branding Spot colour

## YOUR VISUAL PROOF (2 of 2)

Visual scale 100%.

Order Reference
Date created
Created by

xx/xx/xx

XX

Print area

180 x 120 mm

Logo size