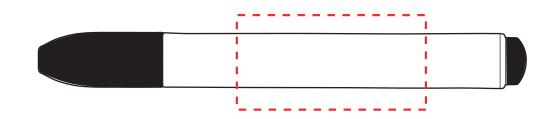

## YOUR VISUAL PROOF

Order ReferencexxxxxxDate createdxx/xx/xxCreated byxx

| Product  | 183318      |
|----------|-------------|
| Colour   | White/Black |
| Branding | Spot colour |