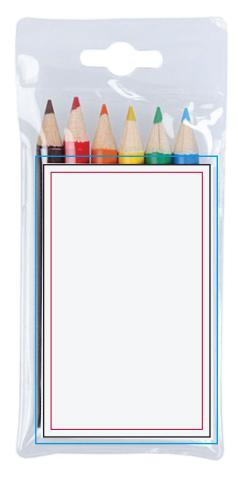

## YOUR VISUAL PROOF

Bleed
Print Area

Safe Text Area

Scale 100% Print area 72 x 44 mm (insert) Logo size xx x xx mm

Order ReferenceXXXXXXDate createdXX/XX/XXCreated byXX

| Product  | 184361               |
|----------|----------------------|
| Colour   | Multicolour          |
| Branding | Full colour (insert) |