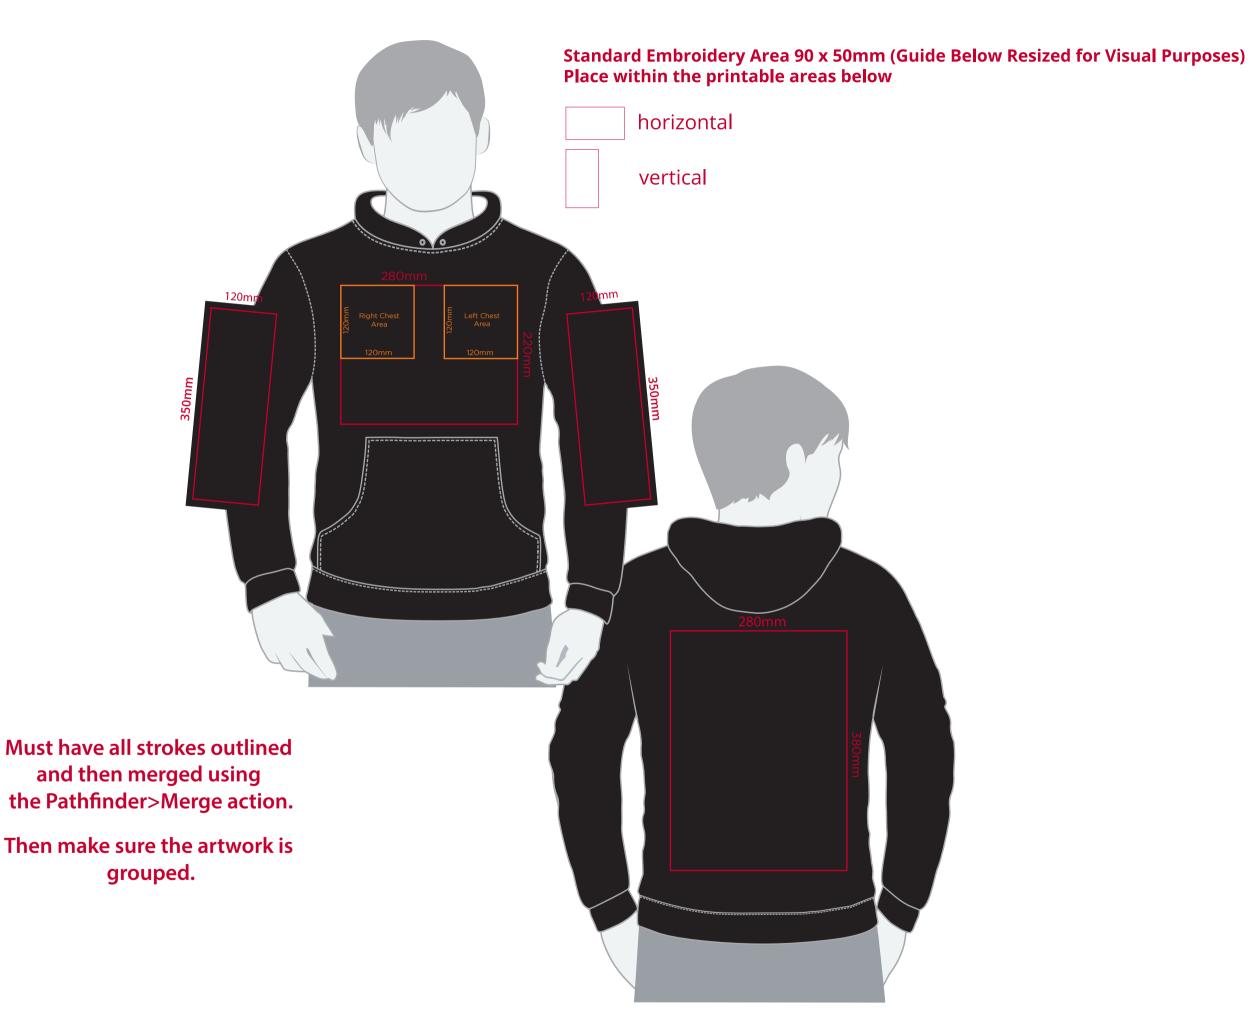

### Artwork Advisories

This template is not to scale and is to be used as a guide for print size & positioning only.

Please note the actual embroidery may differ slightly once digitised.

Pantone/thread colours are matched from universal swatch books. **However**, production processes may at times have a slight effect on how colours appear on garments.

# YOUR VISUAL PROOF (2 of 2)

Visual Scale 100%

| Order Reference | XXXXXX   |
|-----------------|----------|
| Date created    | xx/xx/xx |
| Created by      | XX       |

| Print position | XXXX        |
|----------------|-------------|
| Print area     | xx x xx mm  |
| Logo size      | xx x xx mm  |
| Branding       | Embroidered |