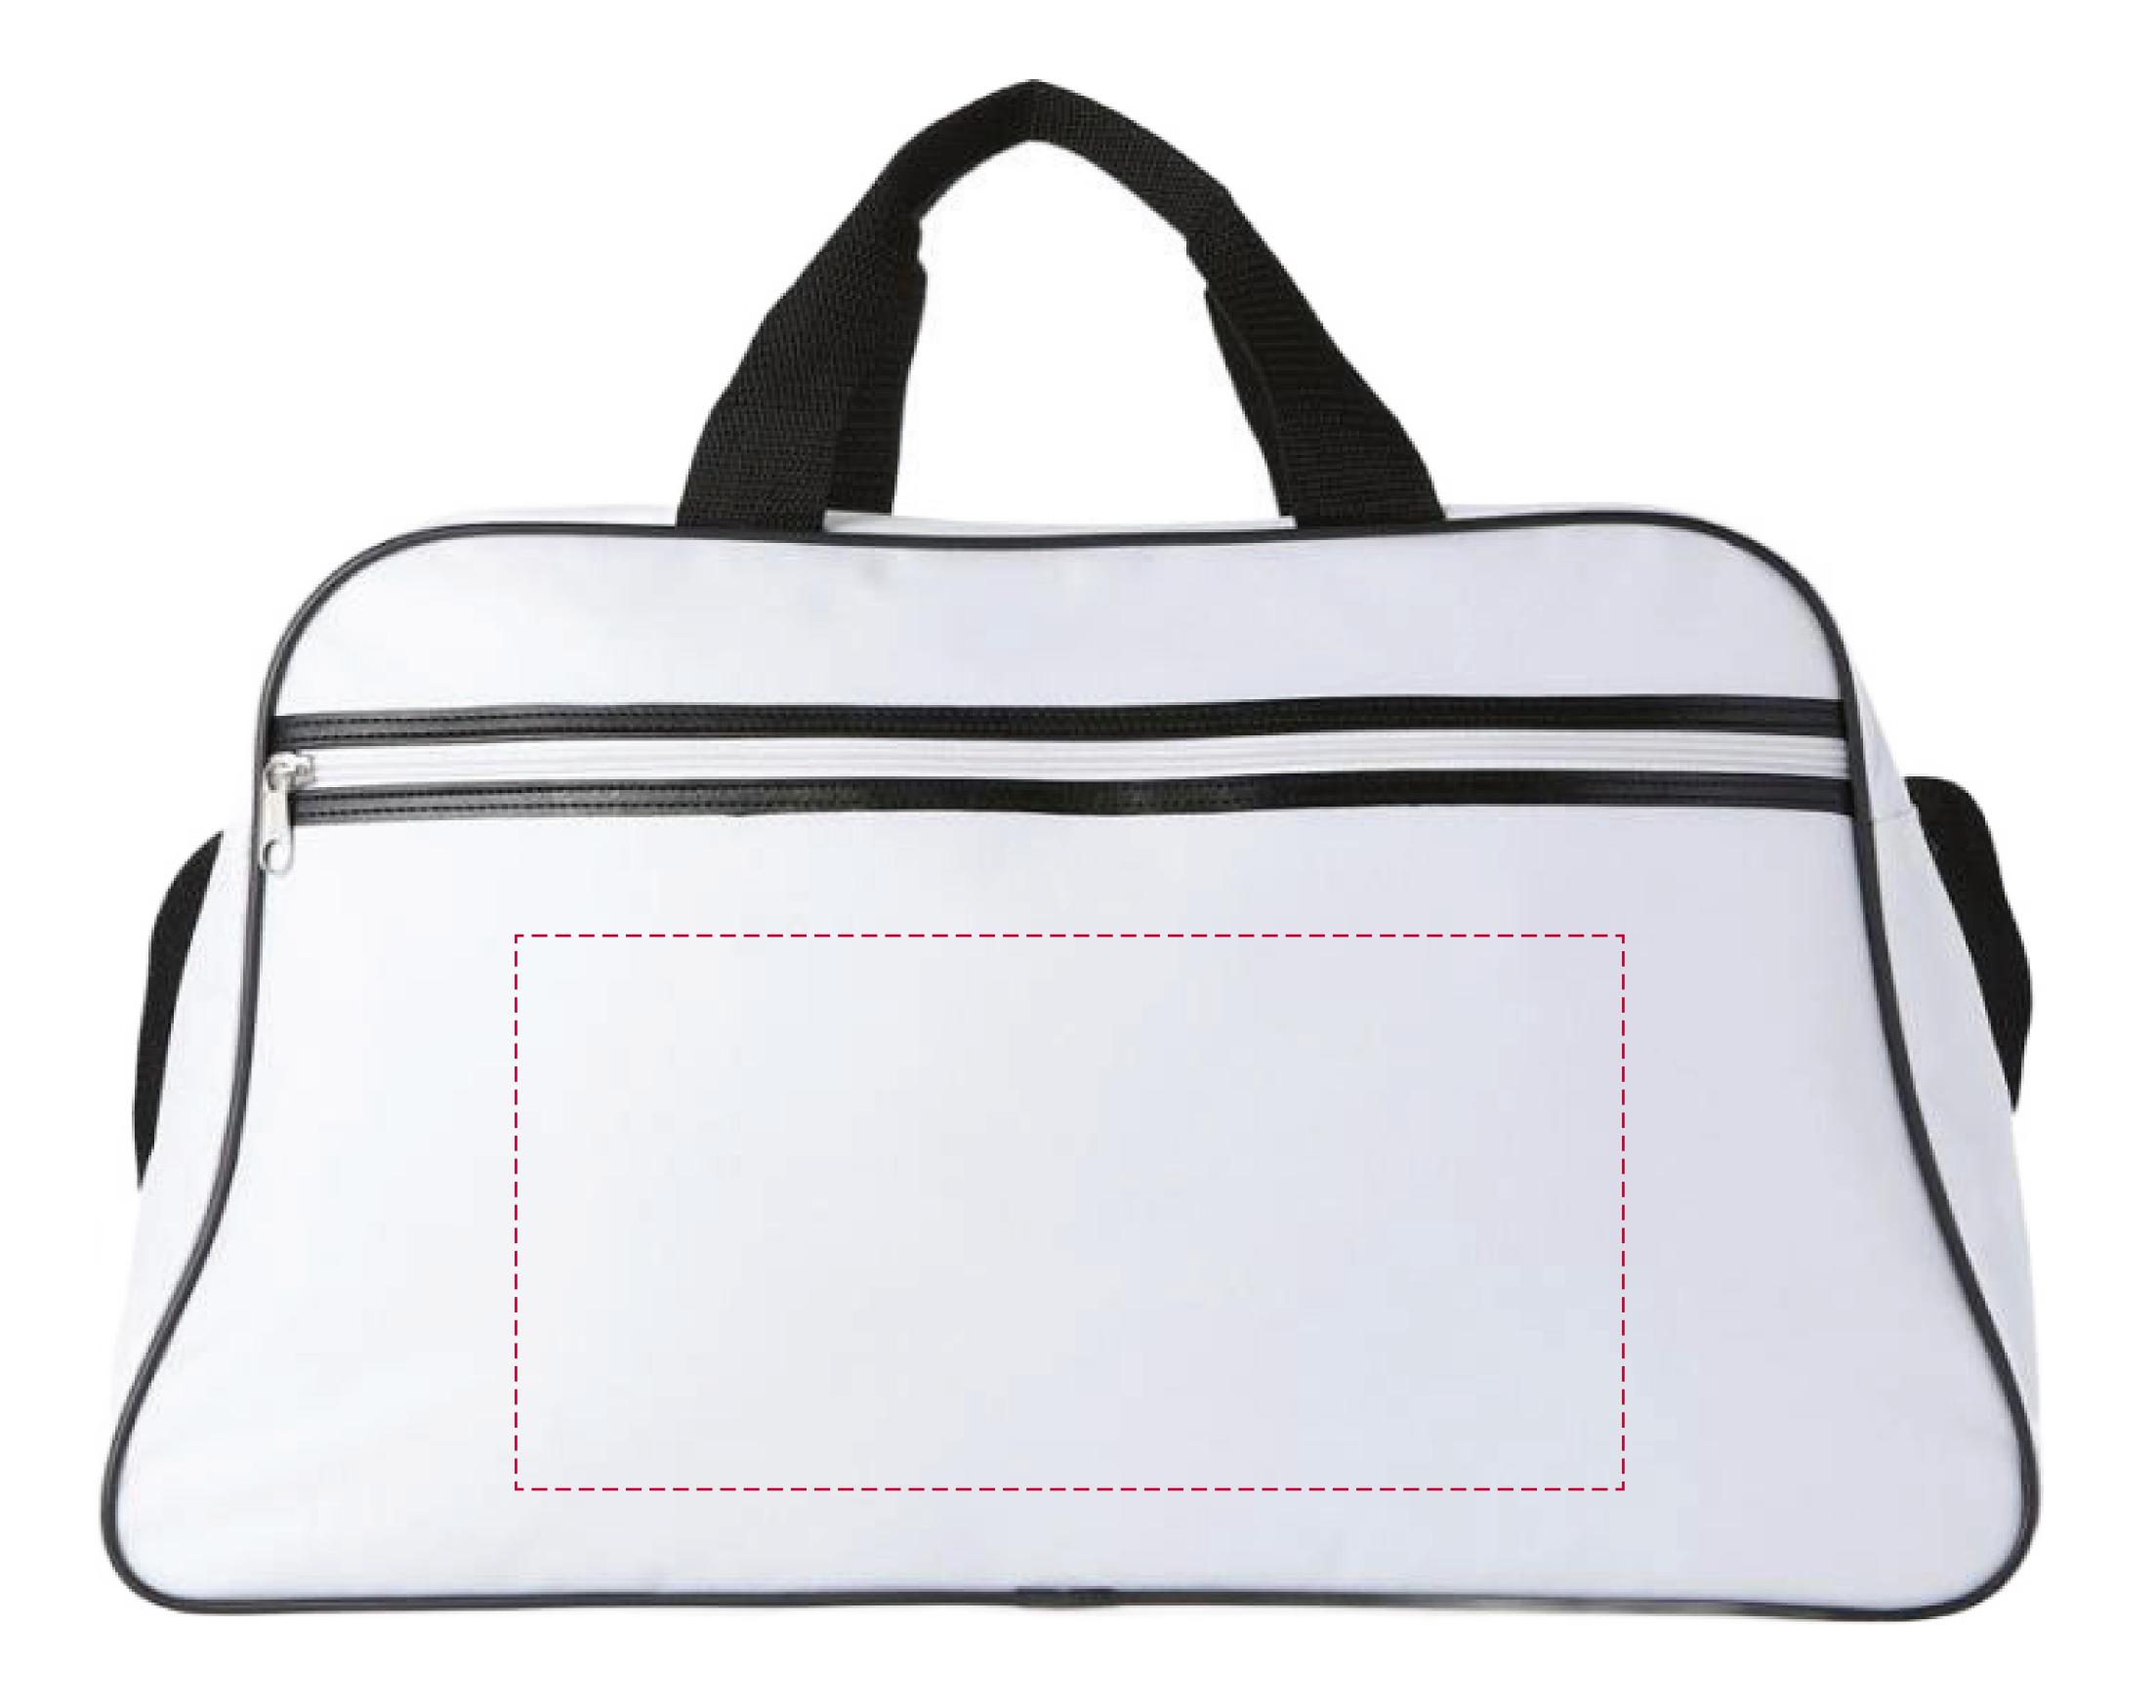

## YOUR VISUAL PROOF

Order Reference xxxxxx

Date created xx/xx/xx

Created by xx

Product 188014

Colour White / Black

Branding Spot colour (3 col. max)