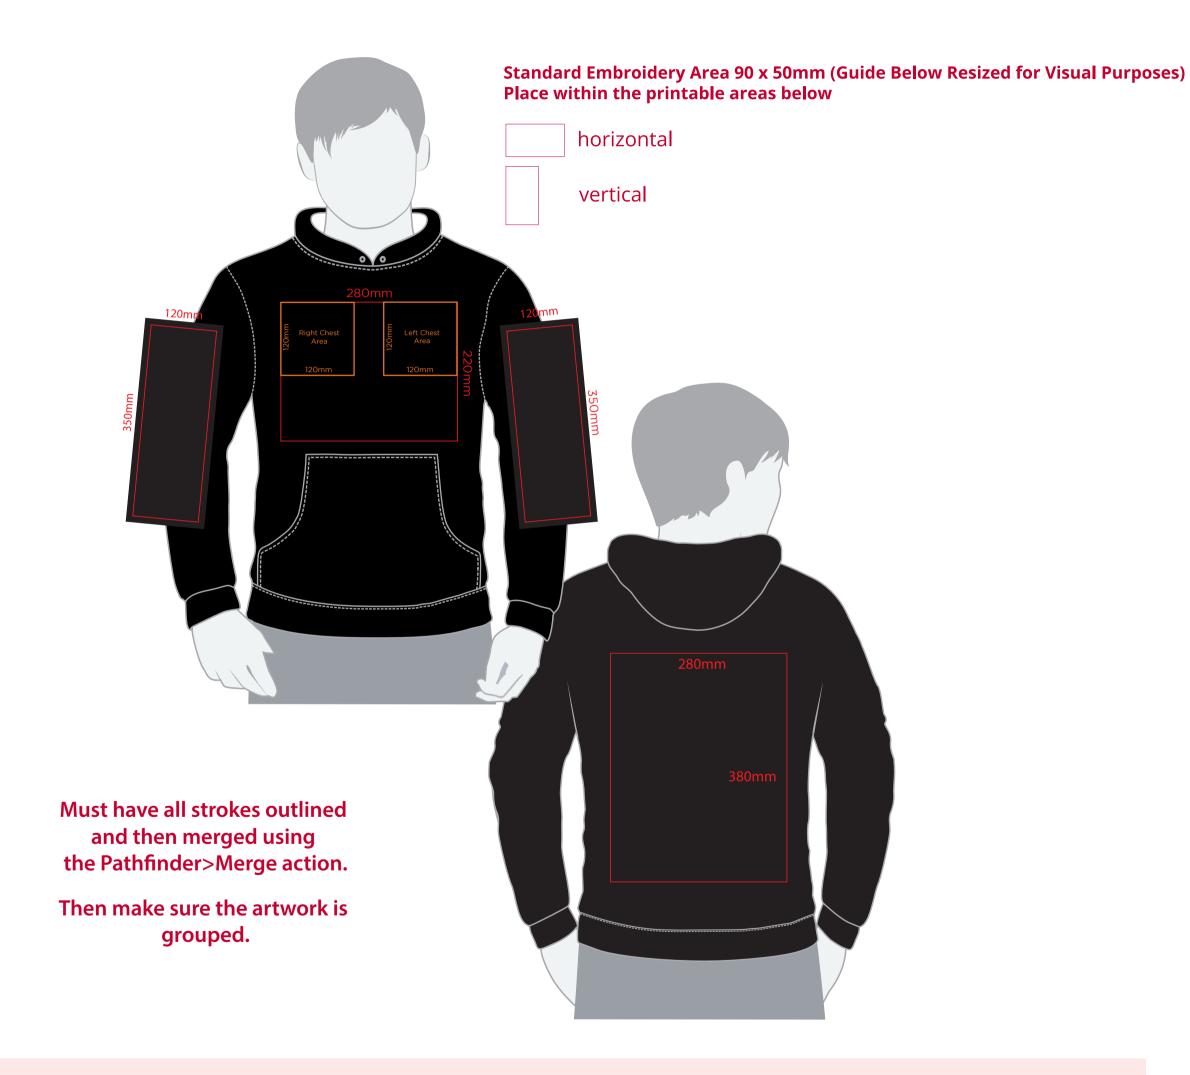

## YOUR VISUAL PROOF (1 of 2)

**Artwork not to scale (to be used as a guide only)** Please see page 2 for actual artwork size.

Order Reference xxxxxx

Date created xx/xx/xx

**Created by** xx

Product 188073
Colour XXXXXX

**Branding** Embroidered

## **Artwork Advisories**

This template is not to scale and is to be used as a **guide for print size** & positioning only.

Please note the actual embroidery may differ slightly once digitised.

Pantone/thread colours are matched from universal swatch books.
However, production processes may at times have a slight effect on how colours appear on garments.

## YOUR VISUAL PROOF (2 of 2)

Order Reference xxx

Date created xx/

Created by xx

xxxxxx xx/xx/xx

Print position

XXXX

Print area

xx x xxmm

Logo size

xx x xxmm

Branding

Embroidered

## **Embroidery (Madeira Thread) Colours**

CLASSIC CLASSIC CLASSIC XXXC XXXC