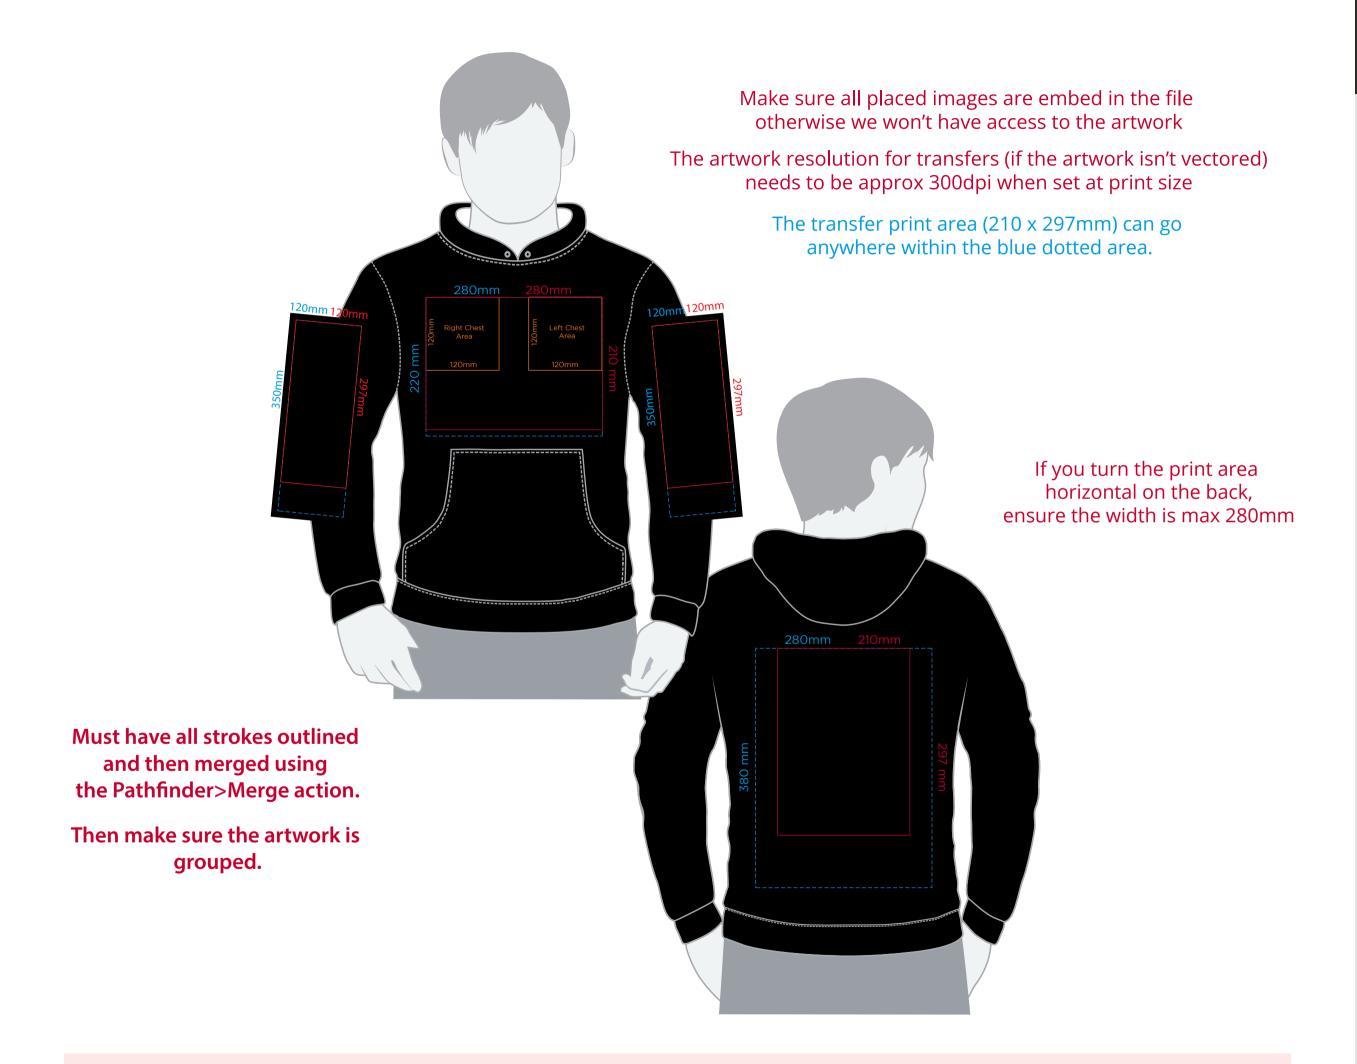

## YOUR VISUAL PROOF (1 of 2)

Order Reference xxxxxx

Date created xx/xx/xx

Created by xx

Product 188073

Colour xxxxxx

Branding Full Colour Transfer

## **Artwork Advisories**

This template is not to scale and is to be used as a guide for print size & positioning only.

When transfer printed an outline edge (keyline) may be visible.

Full colour printed colours may differ when printed to the final product.

It is the customer's responsibility to ensure that the proof is correct in all areas. Please be sure to double-check spelling, grammar, layout and design before approving artwork. Due to the variation in monitor colours and adjustments, PDF proofs may not provide an accurate colour representation of the final product & printed work. Once artwork is approved, your order will be processed based on the above unless any amendments are made. All orders are subject to our terms and conditions.

Please email all approvals/amends to your order processor.