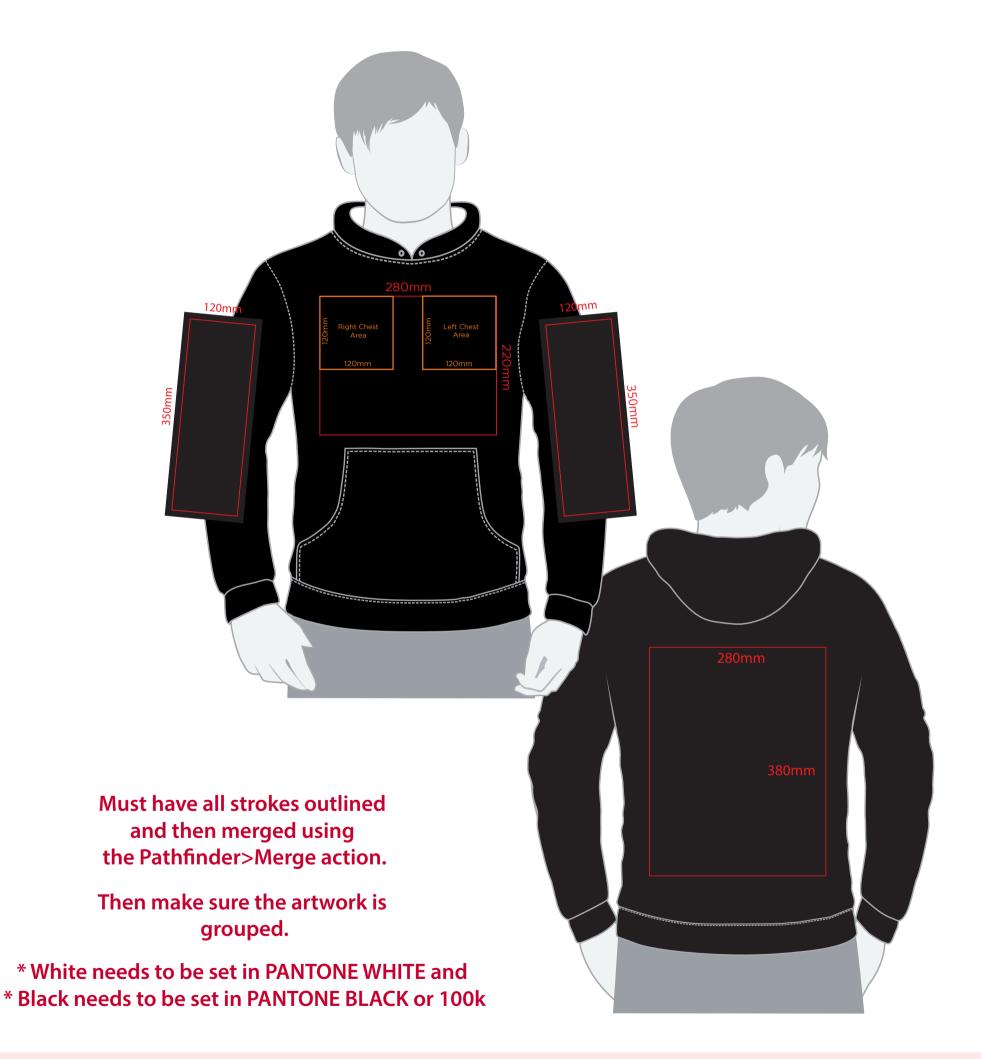

# YOUR VISUAL PROOF (2 of 2)

Visual Scale 100%

| Order Reference | XXXXXX   |
|-----------------|----------|
| Date created    | xx/xx/xx |
| Created by      | XX       |

| Print position | XXXX        |
|----------------|-------------|
| Print area     | xx x xxmm   |
| Logo size      | xx x xxmm   |
| Branding       | Spot colour |