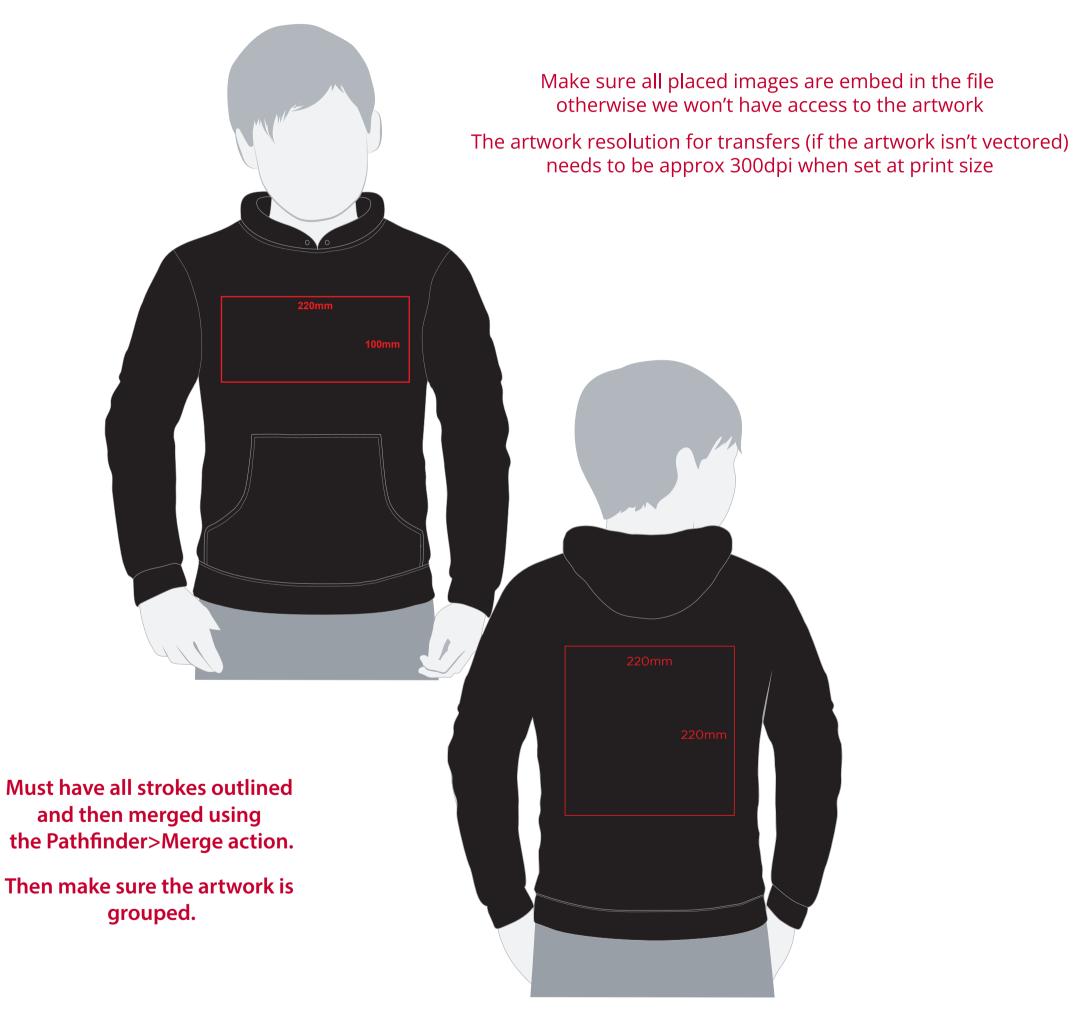

## YOUR VISUAL PROOF (1 of 2)

Artwork not to scale (**to be used as a guide only**)

Please see page 2 for actual artwork size.

| Order Reference | xxxxxx   |
|-----------------|----------|
| Date created    | xx/xx/xx |
| Created by      | xx       |

Product Colour Branding

188084 XXXXXX Full Colour (Transfer)

### Artwork Advisories

This template is not to scale and is to be used as a guide for print size & positioning only.

When transfer printed an outline edge (keyline) may be visible.

Full colour printed colours may differ when printed to the final product.

# YOUR VISUAL PROOF (2 of 2)

Visual Scale 100%

| Order Reference |
|-----------------|
| Date created    |
| Created by      |

XXXXXX xx/xx/xx XX

| Print position | XXXX                   |
|----------------|------------------------|
| Print area     | xx x xxmm              |
| Logo size      | xx x xxmm              |
| Branding       | Full Colour (Transfer) |