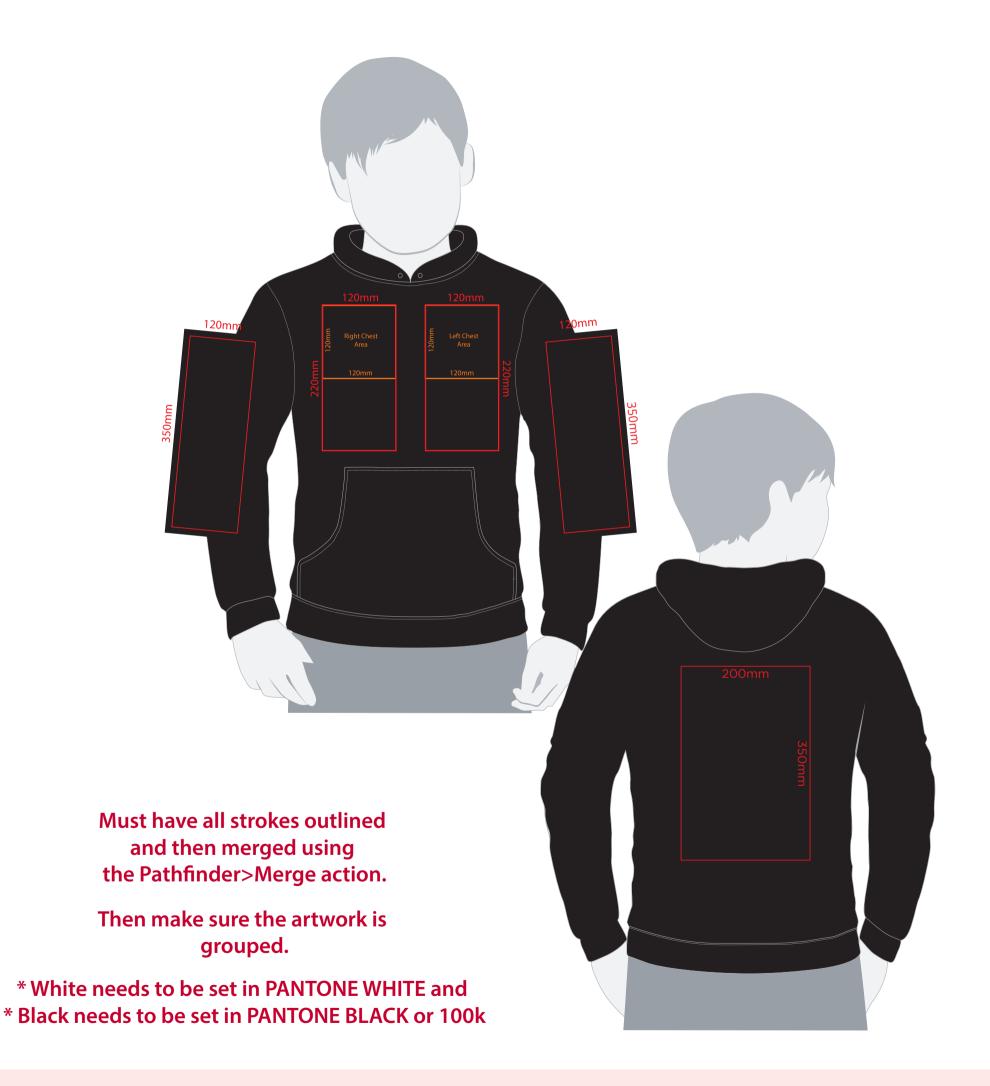

## YOUR VISUAL PROOF (1 of 2)

Artwork not to scale (to be used as a guide only)

Please see page 2 for actual artwork size.

Order Reference xxxxxx

Date created xx/xx/xx

Created by xx

Product 188084 Colour XXXXXX

## **Artwork Advisories**

This template is not to scale and is to be used as a guide for print size & positioning only.

A layer of white is printed underneath the artwork to ensure the colour of the product doesn't affect the printt.

## YOUR VISUAL PROOF (2 of 2)

Order Reference

Date created

Created by

xxxxxx xx/xx/xx

XX

Print position

XXXX

Print area

xx x xxmm

Logo size

xx x xxmm

Branding

Spot Colour

**PANTONE®** 

XXXc