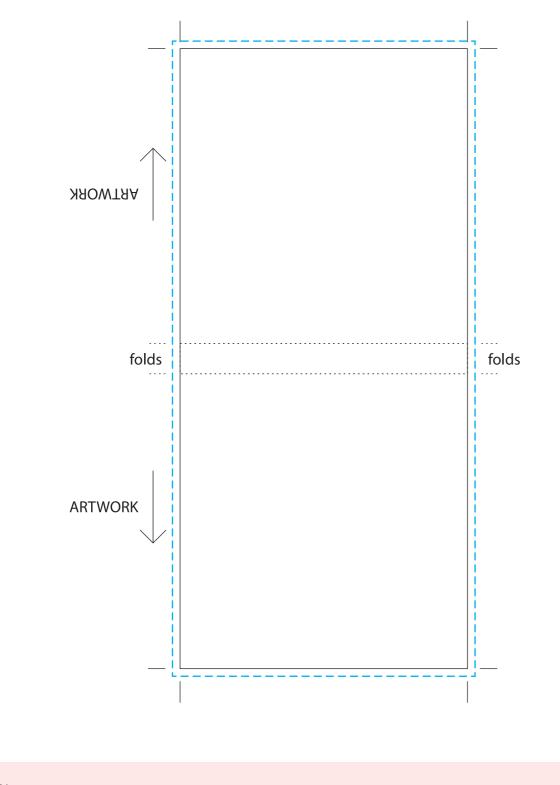

## YOUR VISUAL PROOF (2 of 2)

Order ReferencexxxxxxxDate createdxx/xx/xxCreated byxx

| Print area | 164 x 76 mm |
|------------|-------------|
| Logo size  | xx x xx mm  |
| Branding   | Full Colour |

Visual scale 100%.