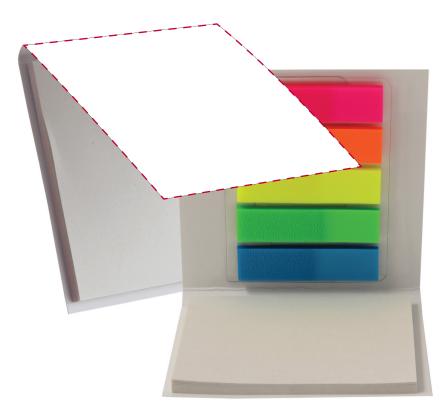

## YOUR VISUAL PROOF (1 of 2)

For Visual Purposes Only. Please see page 2 for actual artwork size.

Order ReferencexxxxxxxDate createdxx/xx/xxCreated byxx

| Product  | 188235      |
|----------|-------------|
| Colour   | White       |
| Branding | Full Colour |