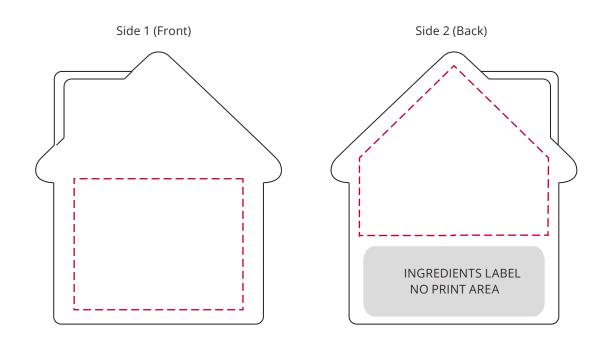

## YOUR VISUAL PROOF

Order ReferencexxxxxDate createdxx/xx/xxCreated byxx

Product 188284 Colour White Branding Spot colour