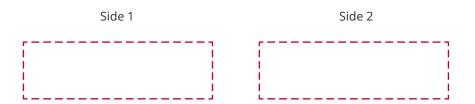

## YOUR VISUAL PROOF (2 of 2)

Visual scale 100%.

Order Reference
Date created

xxxxxx xx/xx/xx

Created by

XX

Print area 50 x 15 mm Logo size xx x xxmm

Branding

Spot colour / Full Colour