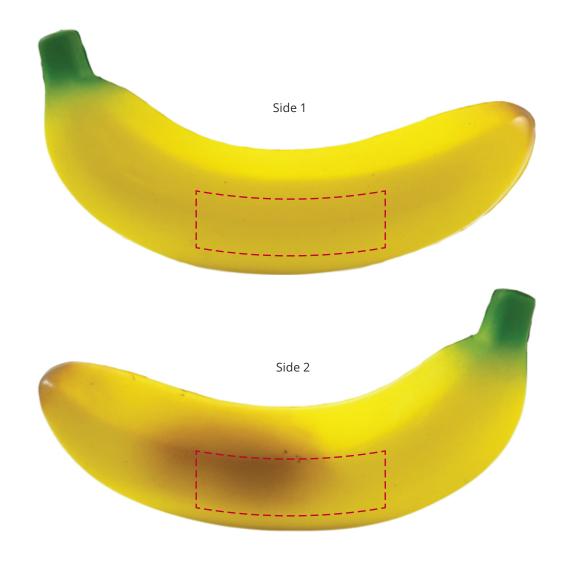

## YOUR VISUAL PROOF (1 of 2)

Order Reference xxxxxx

Date created xx/xx/xx

Created by xx

Product 904589 Colour Yellow

Branding Spot colour / Full Colour