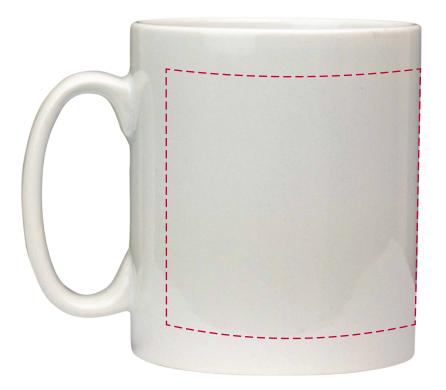

## YOUR VISUAL PROOF (1 of 2)

Order Reference xxxxxx

Date created xx/xx/xx

Created by xx

Product 701231 Colour White

Branding Spot Colour Direct