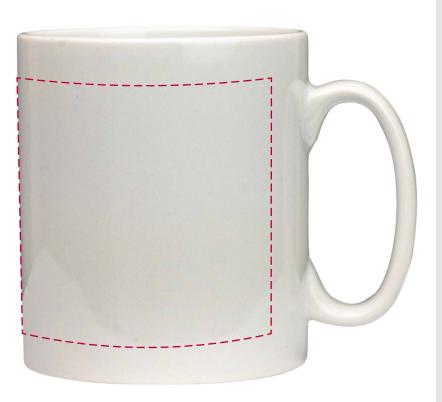

## YOUR VISUAL PROOF (2 of 2)

Visual scale 100%.

Order Reference

Date created

Print area

Logo size

xxxxxx xx/xx/xx

Created by

185 x 70 mm xx x xx mm

Branding Spot Colour Direct