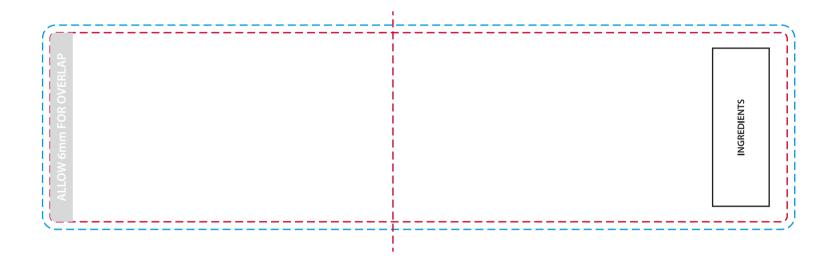

## YOUR VISUAL PROOF (2 of 2)

--- Print area

--- Bleed

Visual scale 100%.

Order Reference
Date created
Created by

xxxxxxxx xx/xx/xx xx

Print area 195 x 50 mm

Logo size xx x xx mm