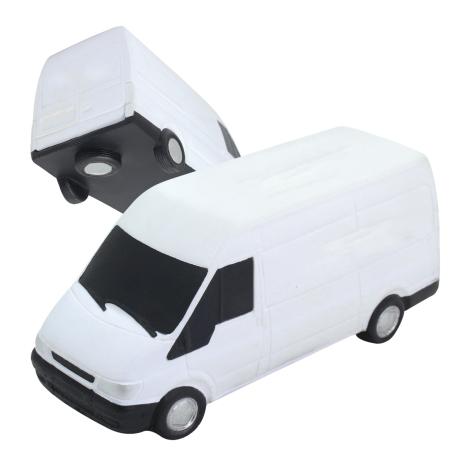

For Visual Purposes Only. Please see page 2 for actual artwork size.

Order Reference

XXXXXX

Date created

xx/xx/xx

Created by

XX

Product 188294

Colour Off White

Branding Spot colour/Full colour