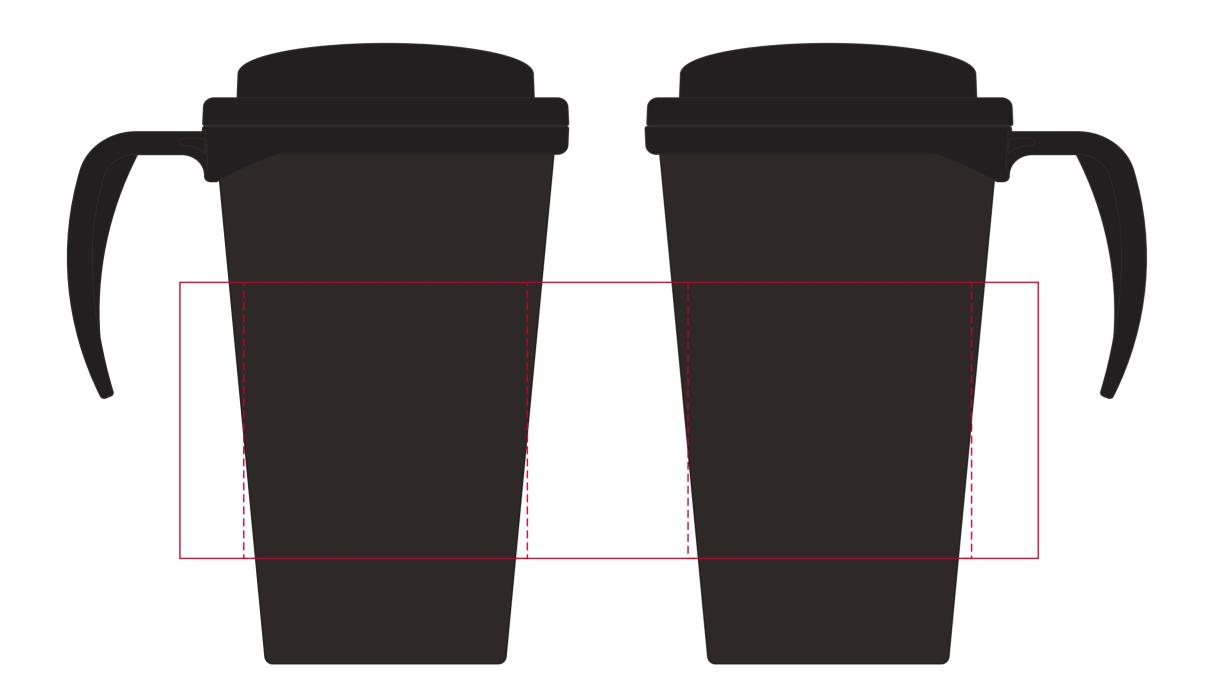

## YOUR VISUAL PROOF (1 of 2)

For Visual Purposes Only. Please see page 2 for actual artwork size.

Order Reference xxxxxx

Date created xx/xx/xx

Created by xx

Product 188361

Mug Colour Black

Lid Colour Black

Handle Colour Black

Branding Spot colour

Sport et

## Artwork Advisories

A full wraparound print is not available on this mug, there will be a 5mm (minimum) gap before the start and after the end of the wraparound area.

It is the customer's responsibility to ensure that the proof is correct in all areas. Please be sure to double-check spelling, grammar, layout and design before approving artwork. Due to the variation in monitor colours and adjustments, PDF proofs may not provide an accurate colour representation of the final product & printed work. Once artwork is approved, your order will be processed based on the above unless any amendments are made. All orders are subject to our terms and conditions.

## YOUR VISUAL PROOF (2 of 2)

Visual scale 100%.

Order Reference
Date created
Created by

xxxxxx xx/xx/xx

XX

Print area
Logo size
Branding

xx x xxmm Spot colour

227 x 73mm