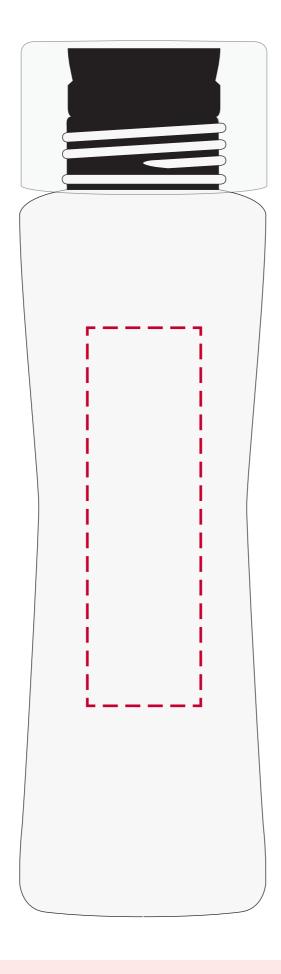

## YOUR VISUAL PROOF

Order Reference xxxxxx

Date created xx/xx/xx

Created by xx

Product 188510

**Colour** Clear / Black

**Branding** Spot colour (1 col. max)