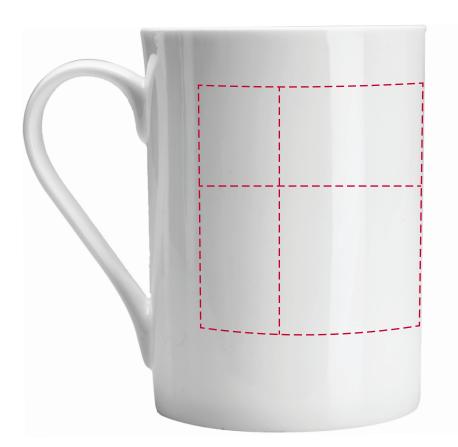

## YOUR VISUAL PROOF (1 of 2)

For Visual Purposes Only. Please see page 2 for actual artwork size.

Order Reference XXXXXX Date created xx/xx/xx Created by

Product 185709

Colour White

Branding Spot Colour Direct

## Artwork Advisories

This visual is to be used as a guide for approximate print size & positioning only.

With direct print there could be movement of up to 2mm in any direction.

It is the customer's responsibility to ensure that the proof is correct in all areas. Please be sure to double-check spelling, grammar, layout and design before approving artwork. Due to the variation in monitor colours and adjustments, PDF proofs may not provide an accurate colour representation of the final product & printed work. Once artwork is approved, your order will be processed based on the above unless any amendments are made. All orders are subject to our terms and conditions.