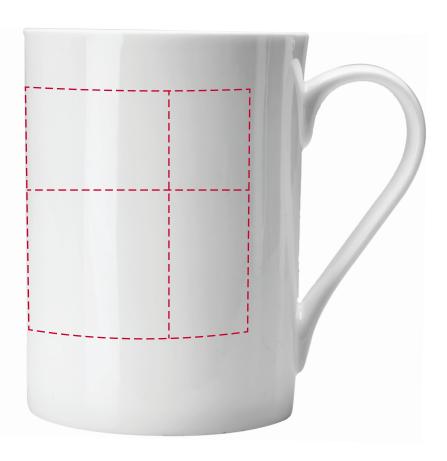

## YOUR VISUAL PROOF (2 of 2)

Visual scale 100%.

Order Reference

Date created

xxxxxx xx/xx/xx

Created by

Print area 150 x 65 mm Logo size xx x xxmm

Branding Spot Colour Direct