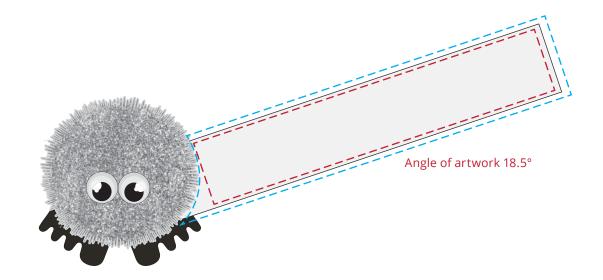

## YOUR VISUAL PROOF (2 of 2)

Order ReferencexxxxxDate createdxx/xx/xxCreated byxx

| Print Area | 95 x 17 mm  |
|------------|-------------|
| Logo Size  | xx x xx mm  |
| Branding   | Full Colour |

---- Safe text area