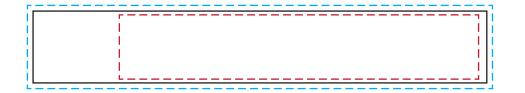

## YOUR VISUAL PROOF (2 of 2)

Order ReferencexxxxxDate createdxx/xx/xxCreated byxx

| Print Area | 95 x 17 mm  |
|------------|-------------|
| Logo Size  | xx x xx mm  |
| Branding   | Full Colour |

---- Safe text area

------ Cut line/Print area

---- Bleed

Scale 100%