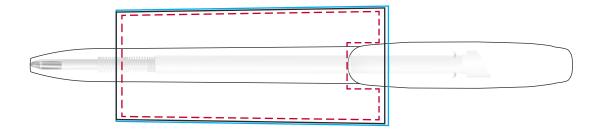

## YOUR VISUAL PROOF

--- Safe Text Area
--- Print Area
--- Bleed

Scale 100%

**Print area** 30.6 x 71mm **Logo size** xx x xxmm

Order Reference

Date created

Created by

xxxxxx xx/xx/xx

xx

Product 188620 Colour Clear

**Branding** Full Colour