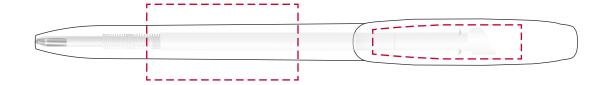

## YOUR VISUAL PROOF

Order ReferencexxxxxDate createdxx/xx/xxCreated byxx

| Product  | 188620                   |
|----------|--------------------------|
| Colour   | Clear                    |
| Branding | Spot colour (2 col. max) |