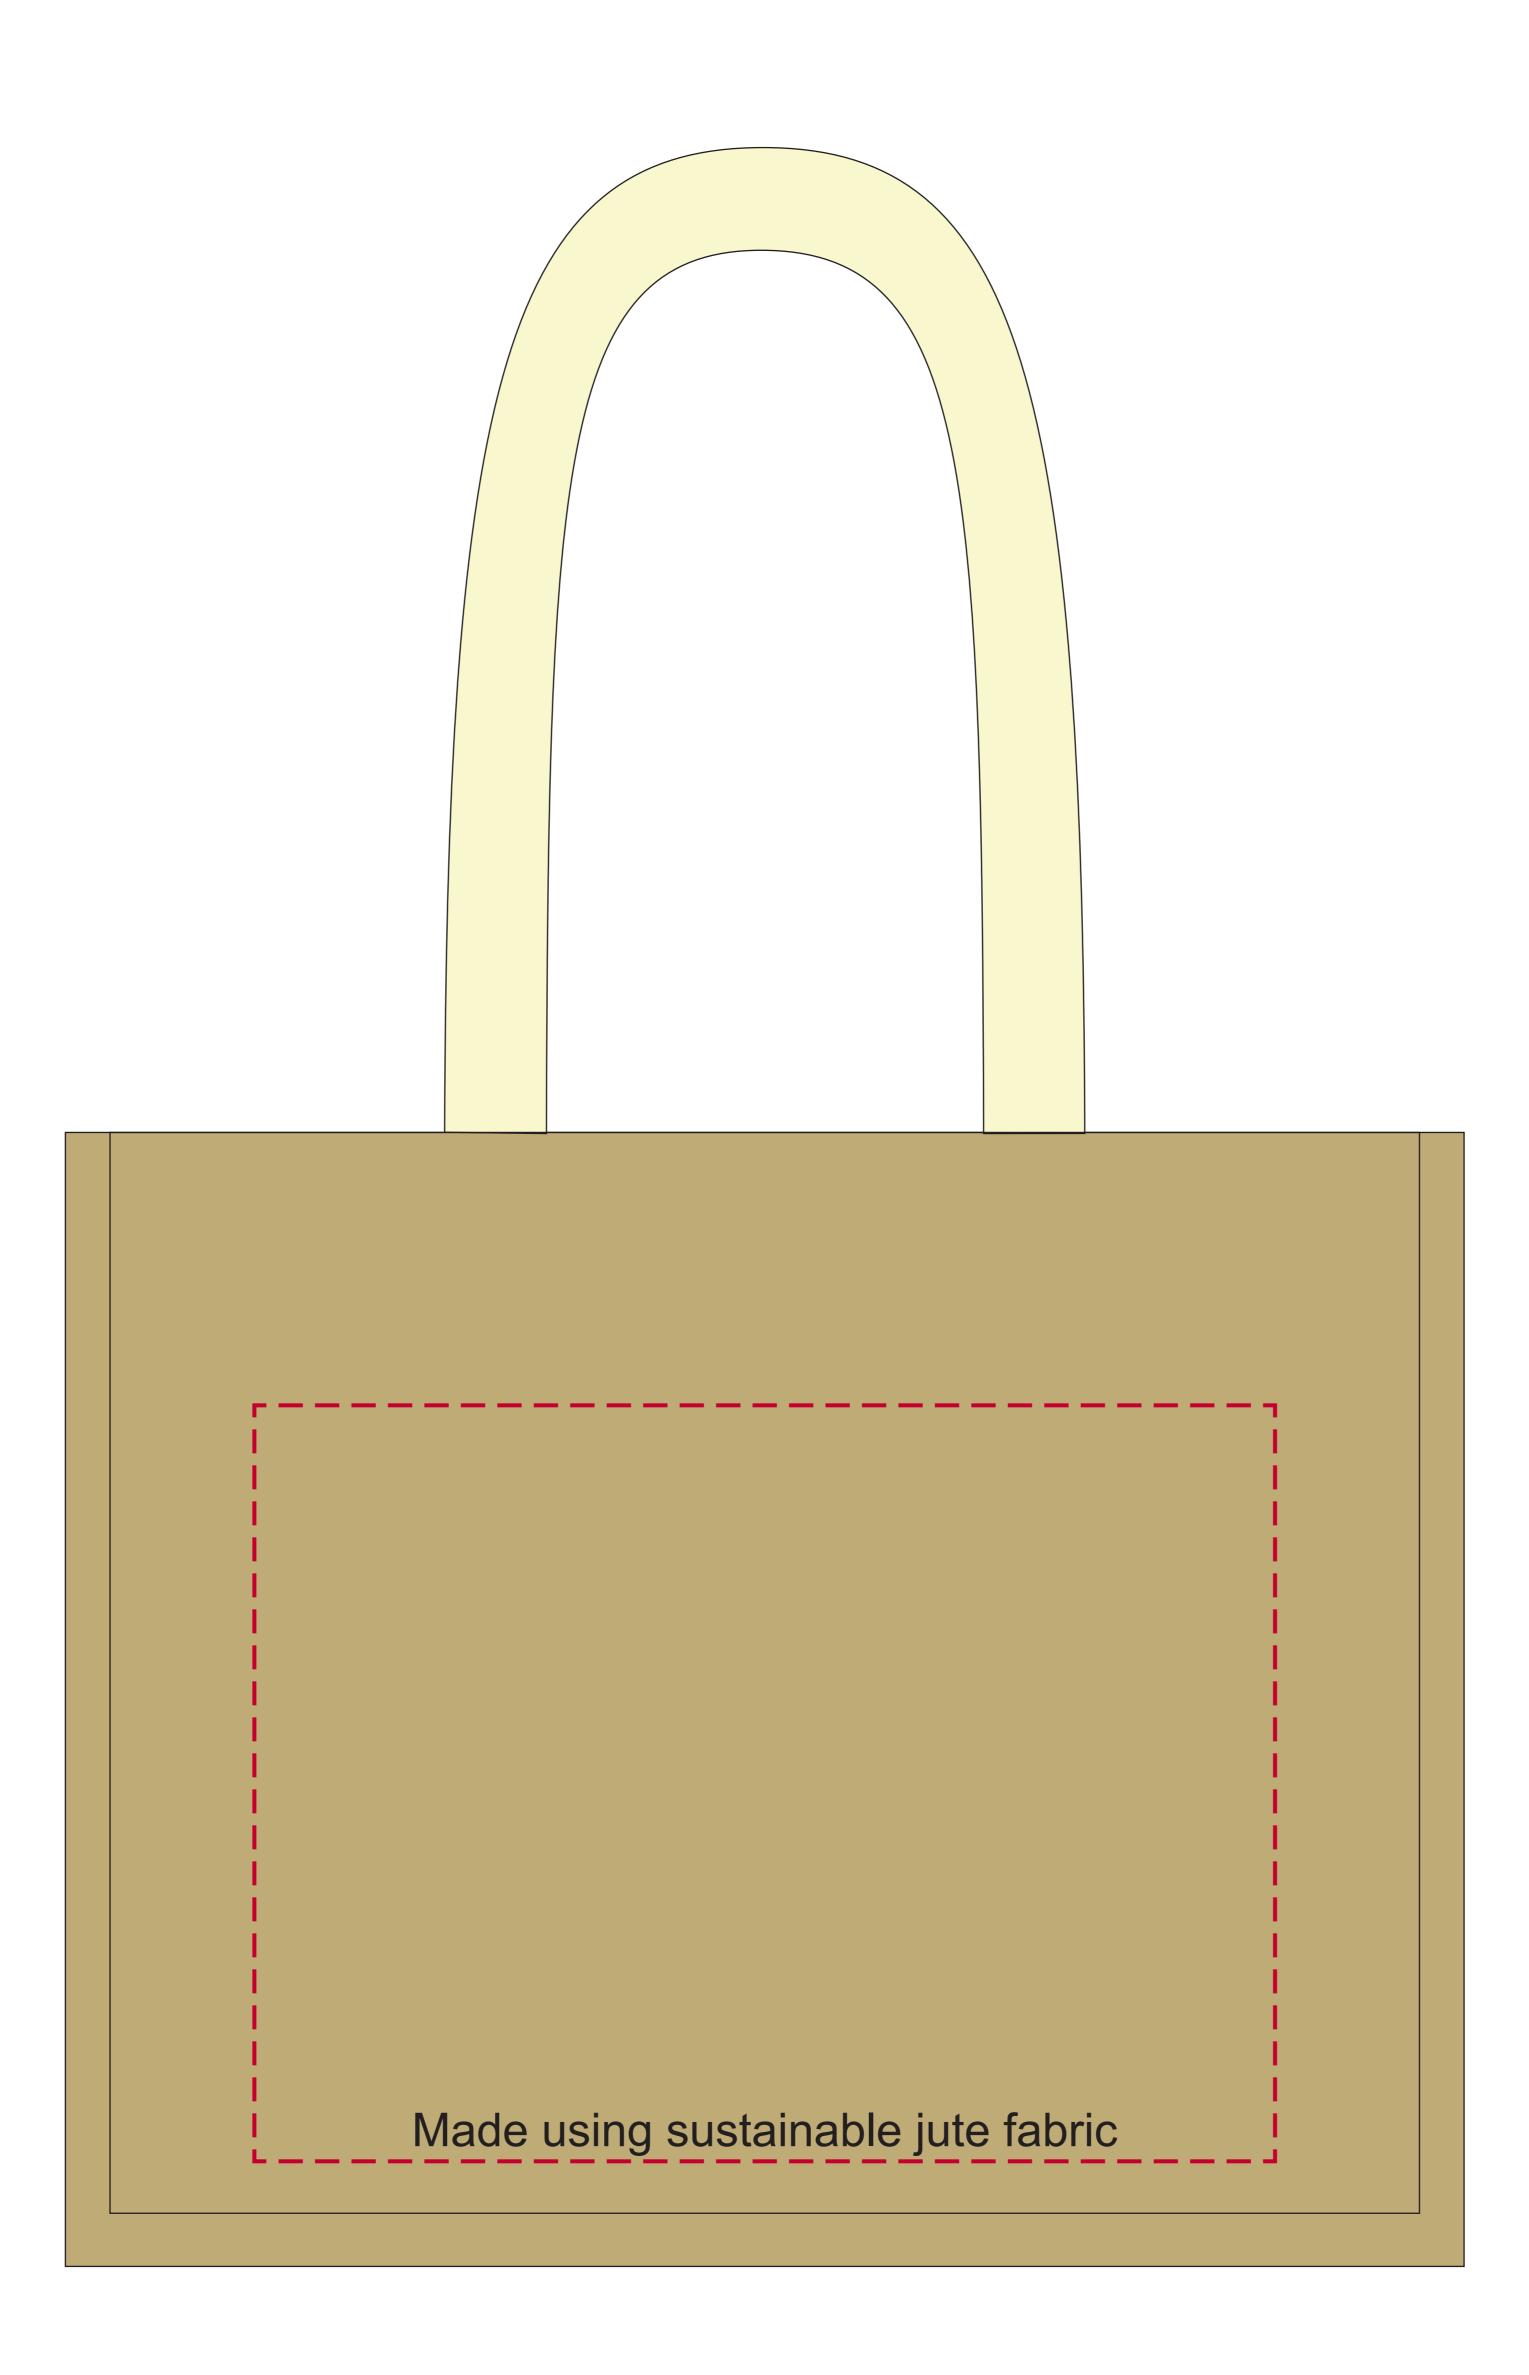

## YOUR VISUAL PROOF

Side 1

Scale 100% Print area 270 x 200 mm Logo size xx x xxmm

Order Reference xxxxxxx

Date created xx/xx/xx

Created by xx

Product 188666

Colour Natural

Branding Spot colour

## **Artwork Advisories**

Artwork may distort due to the coarse texture.
Artwork must be atleast 1.05mm thick to avoid filling in'

Smallest character must be 6.5mm high on jute.

Optional eco strapline has been added, this can be removed uopn request. Fine detailed fonts may need to be bigger.