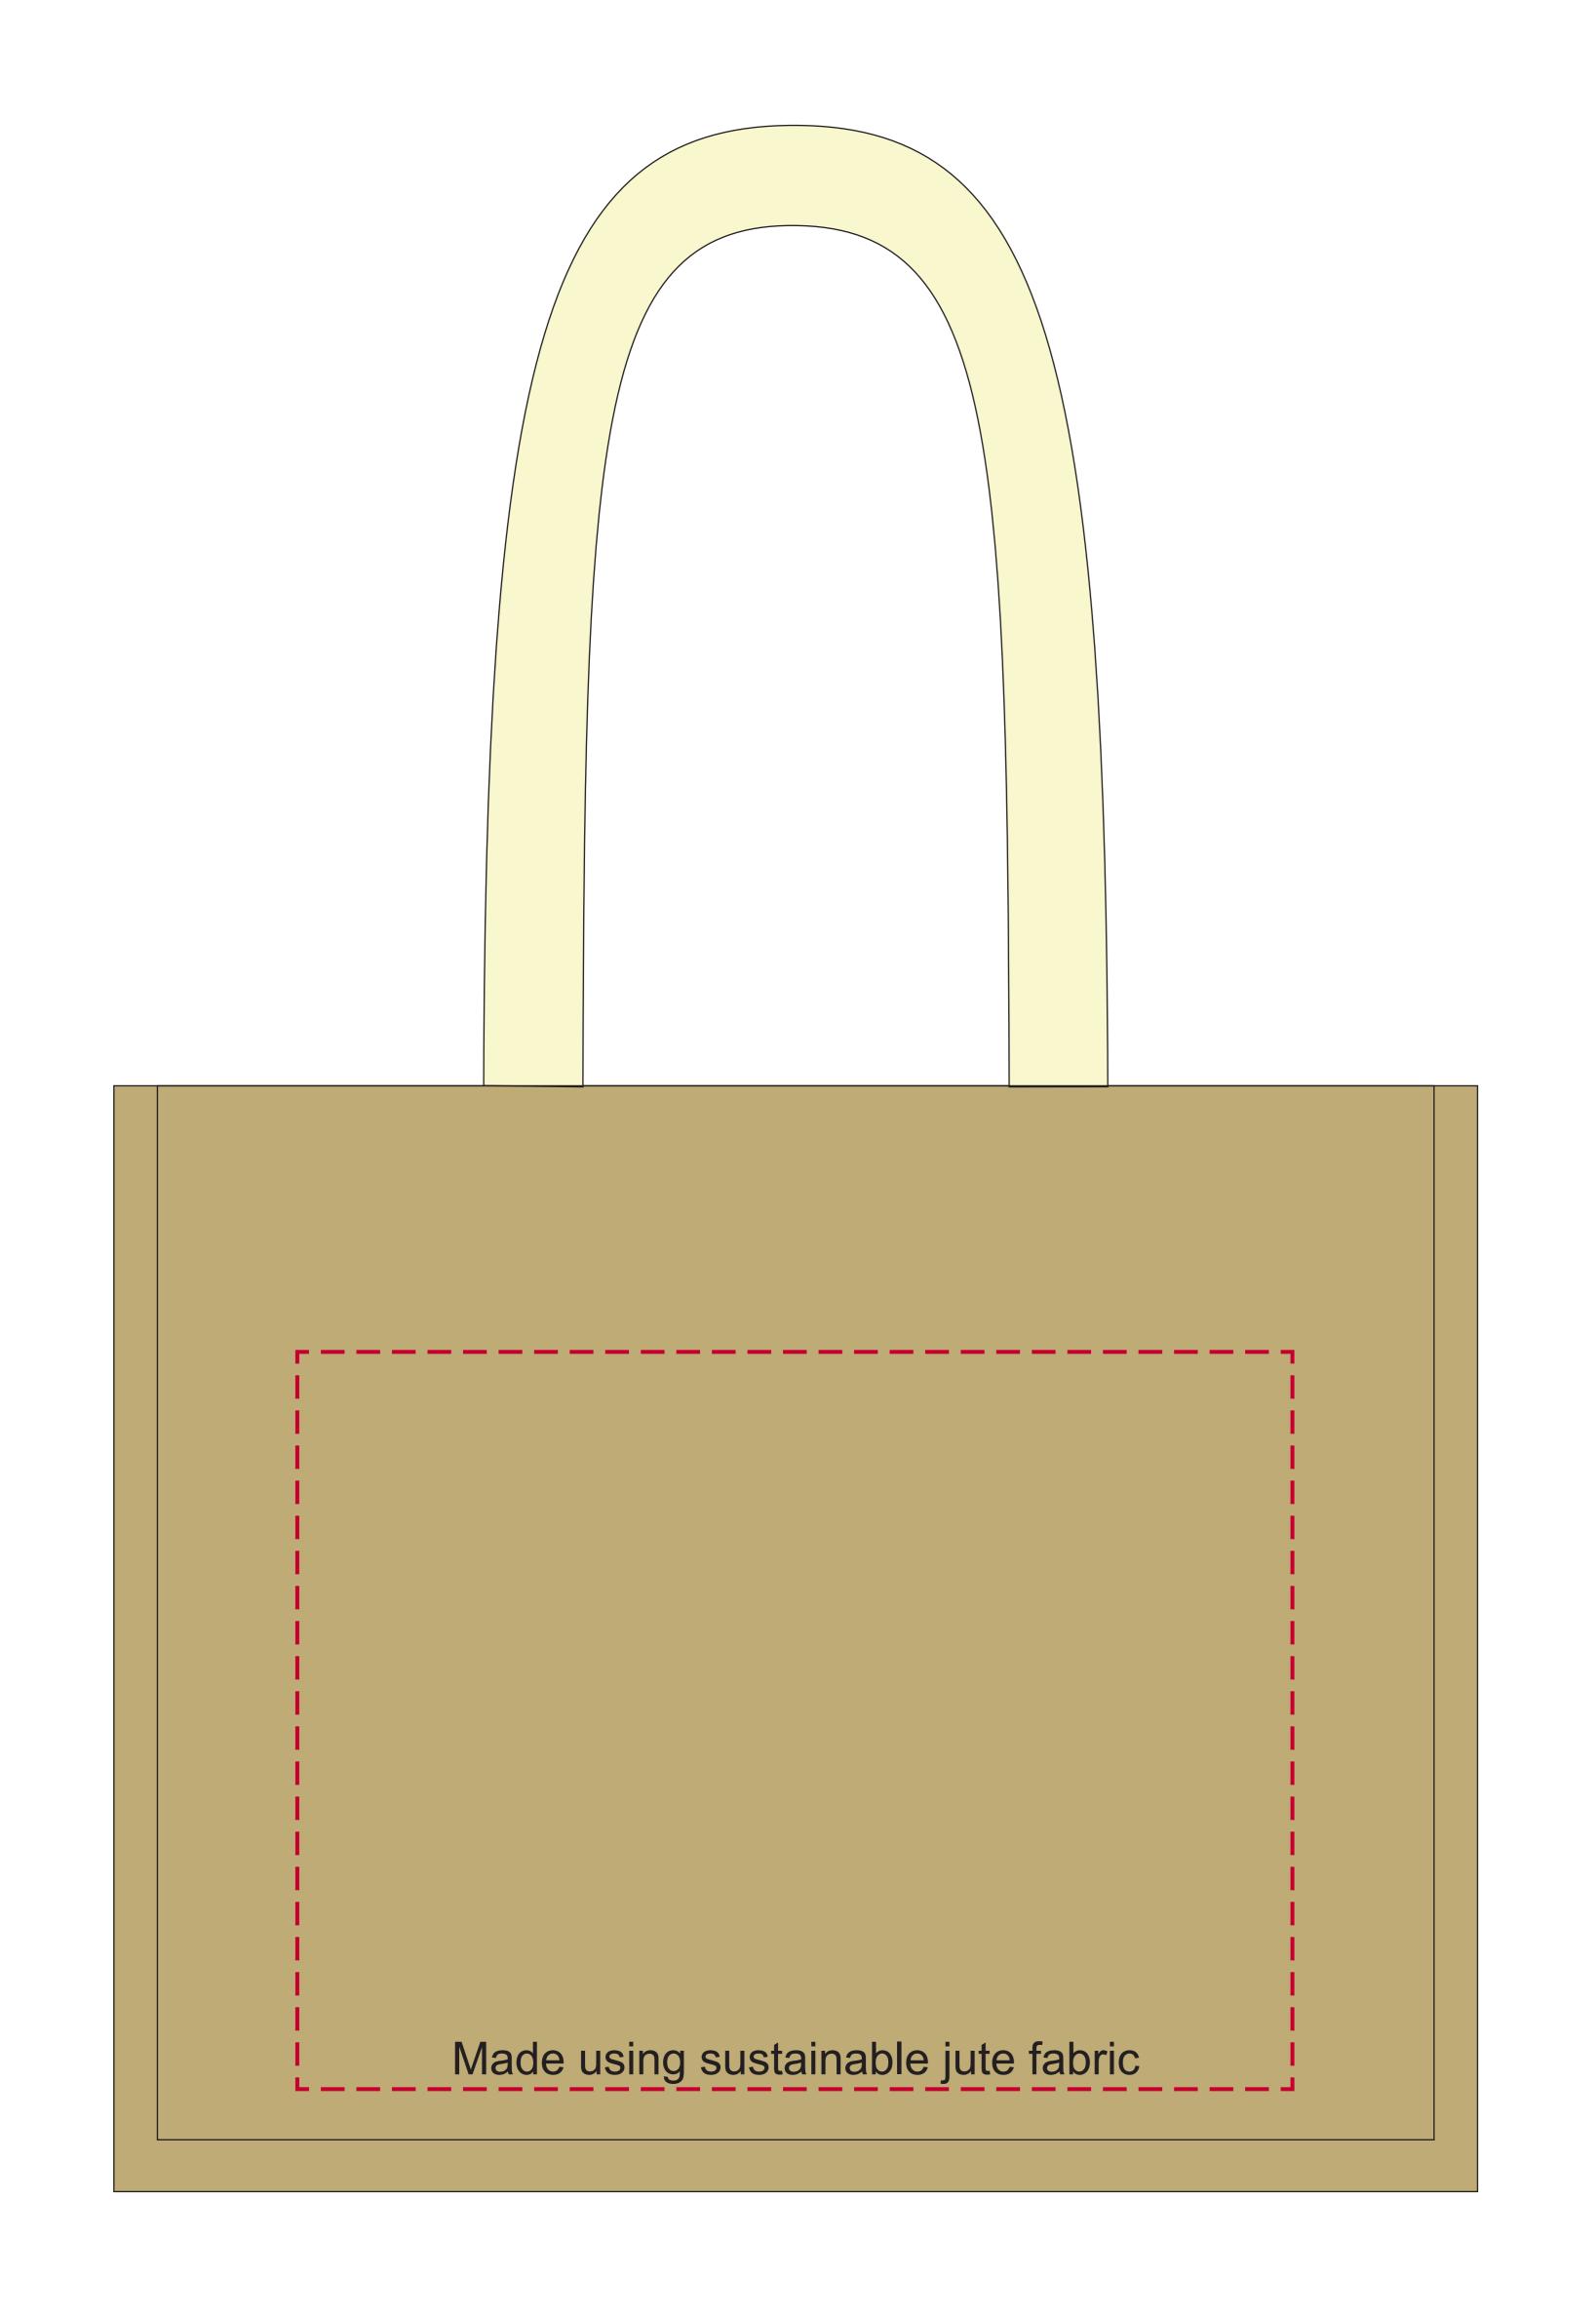

## YOUR VISUAL PROOF

Side 1

Scale 100% Print area 270 x 200 mm Logo size xx x xxmm

Order Reference xxxxxxx

Date created xx/xx/xx

Created by xx

Product 188666

Colour Natural

Branding Spot colour

## **Artwork Advisories**

Artwork may distort due to the coarse texture.
Artwork must be atleast 1.05mm thick to avoid filling in'

Smallest character must be 6.5mm high on jute.

Optional eco strapline has been added, this can be removed uopn request. Fine detailed fonts may need to be bigger.