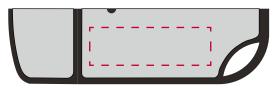

Please email all approvals/amends to your order processor.

Side 1

Side 2

Scale 100% Print area 32 x 10 mm Logo size xx x xxmm