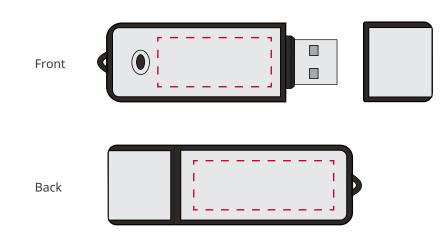

## YOUR VISUAL PROOF

Order ReferencexxxxxxDate createdxx/xx/xxCreated byxx

| Product  | 100013                 |
|----------|------------------------|
| Colour   | Black / Silver         |
| Branding | Spot colour / Engraved |