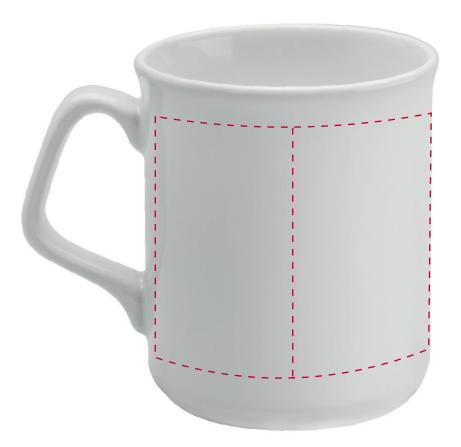

## YOUR VISUAL PROOF (1 of 2)

**Order Reference Date created** Created by

XXXXXX xx/xx/xx

Full Colour

XX

Product 186912 Colour White **Branding** 

## **Artwork Advisories**

This template is not to scale and is to be used as a **guide for print size** & positioning only.

Full colour printed colours may **differ** when printed to the final product.

It is the customer's responsibility to ensure that the proof is correct in all areas. Please be sure to double-check spelling, grammar, layout and design before approving artwork. Due to the variation in monitor colours and adjustments, PDF proofs may not provide an accurate colour representation of the final product & printed work. Once artwork is approved, your order will be processed based on the above unless any amendments are made. All orders are subject to our terms and conditions.