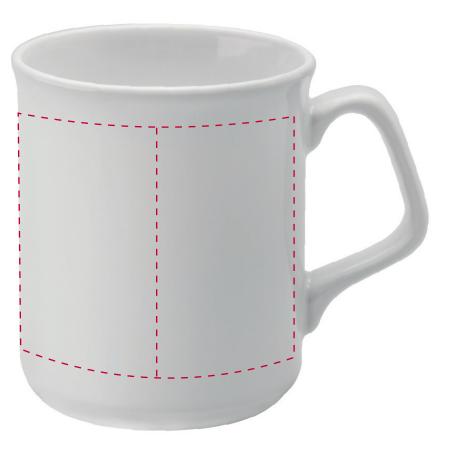

## YOUR VISUAL PROOF (2 of 2)

Visual scale 100%.

Order Reference
Date created
Created by

xxxxxx xx/xx/xx

Print area 210 x 66 mm

Logo size xx x xxmm

Branding Full Colour