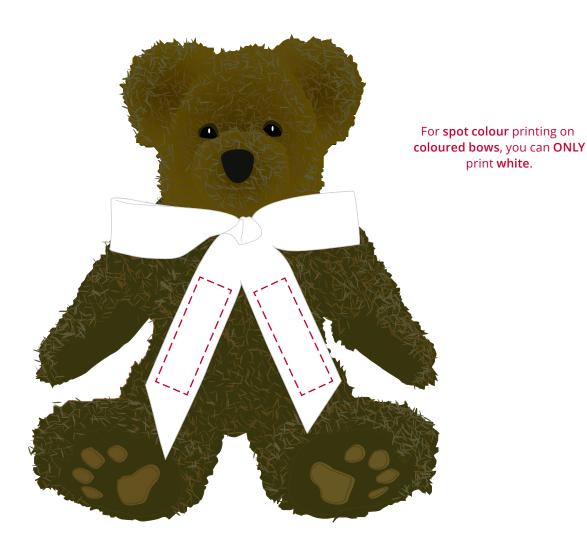

## YOUR VISUAL PROOF (1 of 2)

Order Reference xxxxxx

Date created xx/xx/xx

Created by XX

Product 188784

Colour Brown / White

Branding Spot Colour (1 col. max)

PANTONE® Colour

## **Artwork Advisories**

Template is to be used as a guide for visual purposes only.

Batches vary, and even within a batch, please be aware these are hand stitched and will all be slightly different.

Every effort is made to ensure print positioning is the same for every product, but variations do happen.

Pantone matching is not 100% guaranteed due to the printing process.

It is the customer's responsibility to ensure that the proof is correct in all areas. Please be sure to double-check spelling, grammar, layout and design before approving artwork. Due to the variation in monitor colours and adjustments, PDF proofs may not provide an accurate colour representation of the final product & printed work. Once artwork is approved, your order will be processed based on the above unless any amendments are made. All orders are subject to our terms and conditions.