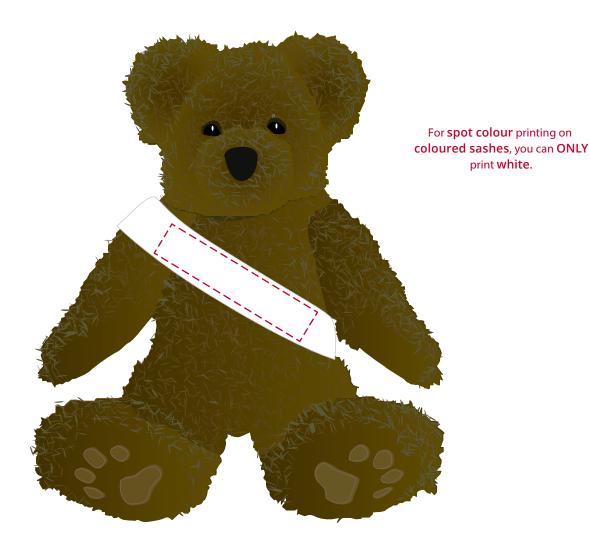

## YOUR VISUAL PROOF (2 of 2)

Scale 100%

Order Reference Date created

xxxxxx xx/xx/xx

Created by

Print area 45 x 9 mm
Logo size xx x xx mm

**Branding** Spot Colour (1 col. max)