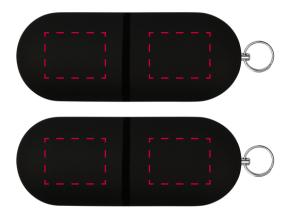

## YOUR VISUAL PROOF

Order Reference XXXXXX xx/xx/xx Date created Created by XX

Product 401137

Colour Black

Spot colour Branding