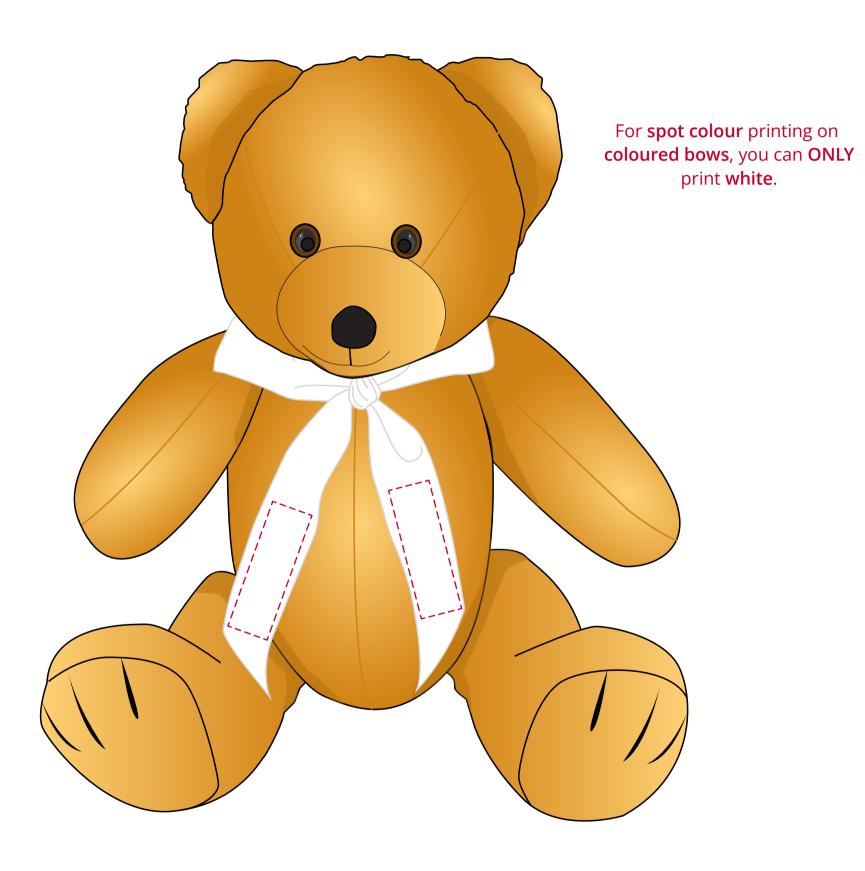

## YOUR VISUAL PROOF (1 of 2)

For Visual Purposes Only

Please see page 2 for actual artwork size.

Order Reference

Date created

xxxxxx xx/xx/xx

Created by

XX

Product 184273

Ribbon Colour Light Brown / White

Branding Spot Colour (1 col. max)

PANTONE® Colour

PANTONE®

## **Artwork Advisories**

Template is to be used as a guide for visual purposes only.

Batches vary, and even within a batch, please be aware these are hand stitched and will all be slightly different.

Every effort is made to ensure print positioning is the same for every product, but variations do happen.

Pantone matching is not 100% guaranteed due to the printing process.

It is the customer's responsibility to ensure that the proof is correct in all areas. Please be sure to double-check spelling, grammar, layout and design before approving artwork. Due to the variation in monitor colours and adjustments, PDF proofs may not provide an accurate colour representation of the final product & printed work. Once artwork is approved, your order will be processed based on the above unless any amendments are made. All orders are subject to our terms and conditions.