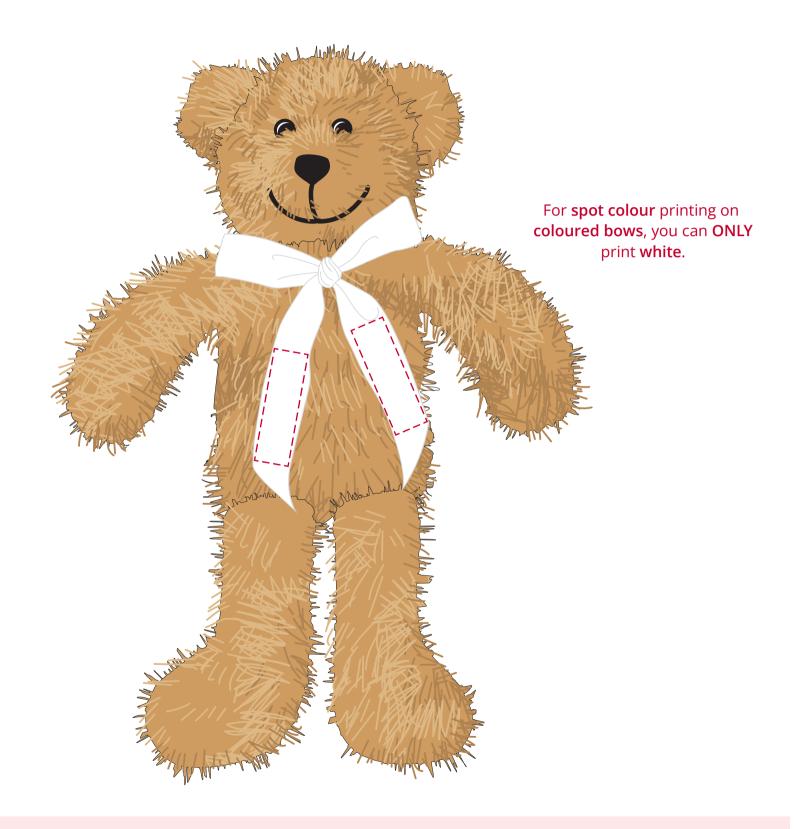

Light Brown / White Colour

Spot Colour (1 col. max) Branding

PANTONE® Colour

PANTONE® XXXc

## **Artwork Advisories**

Template is to be used as a guide for visual purposes only.

Batches vary, and even within a batch, please be aware these are hand stitched and will all be slightly different.

Every effort is made to ensure print positioning is the same for every product, but variations do happen.