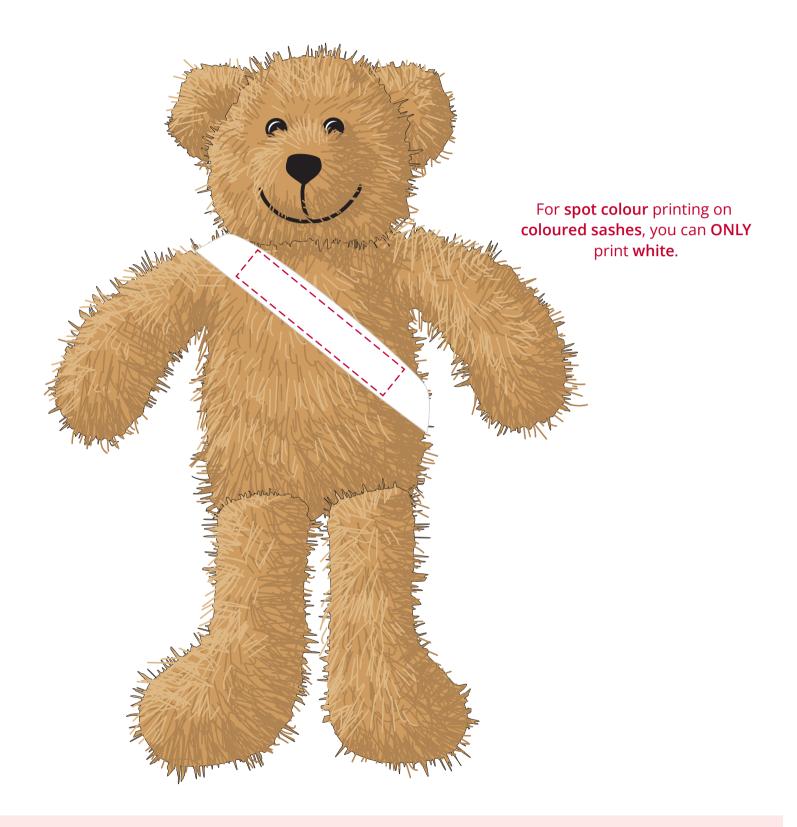

## YOUR VISUAL PROOF (1 of 2)

For Visual Purposes Only

Please see page 2 for actual artwork size.

Order Reference xxxxxx

Date created xx/xx/xx

Created by

Product 184312

Colour Light Brown / White

Branding Spot Colour (1 col. max)

XX

PANTONE® Colour

PANTONE®