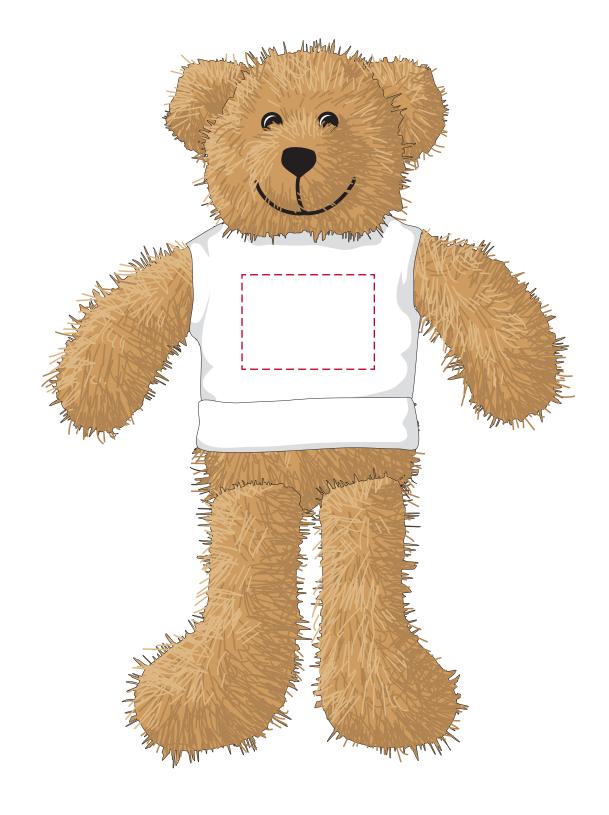

## YOUR VISUAL PROOF

Scale 100% Print area 35 x 25 mm Logo size xx x xx mm

Order Reference xxxxxx

Date created xx/xx/xx

Created by xx

Product 184312

**Colour** Light Brown / White

**Branding** Spot Colour (1 col. max)

## **Artwork Advisories**

Template is to be used as a guide for visual purposes only.

Batches vary, and even within a batch, please be aware these are hand stitched and will all be slightly different.

Every effort is made to ensure print positioning is the same for every product, but variations do happen.

Pantone matching is not 100% guaranteed due to the printing process.

It is the customer's responsibility to ensure that the proof is correct in all areas. Please be sure to double-check spelling, grammar, layout and design before approving artwork. Due to the variation in monitor colours and adjustments, PDF proofs may not provide an accurate colour representation of the final product & printed work. Once artwork is approved, your order will be processed based on the above unless any amendments are made. All orders are subject to our terms and conditions.