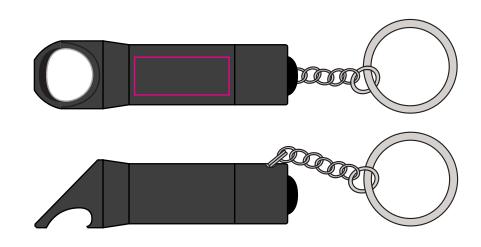

## YOUR VISUAL PROOF

Order Reference xxxxxx Date created xx/xx/xx Created by xx

| Product  | 188839      |
|----------|-------------|
| Colour   | Black       |
| Branding | Spot colour |