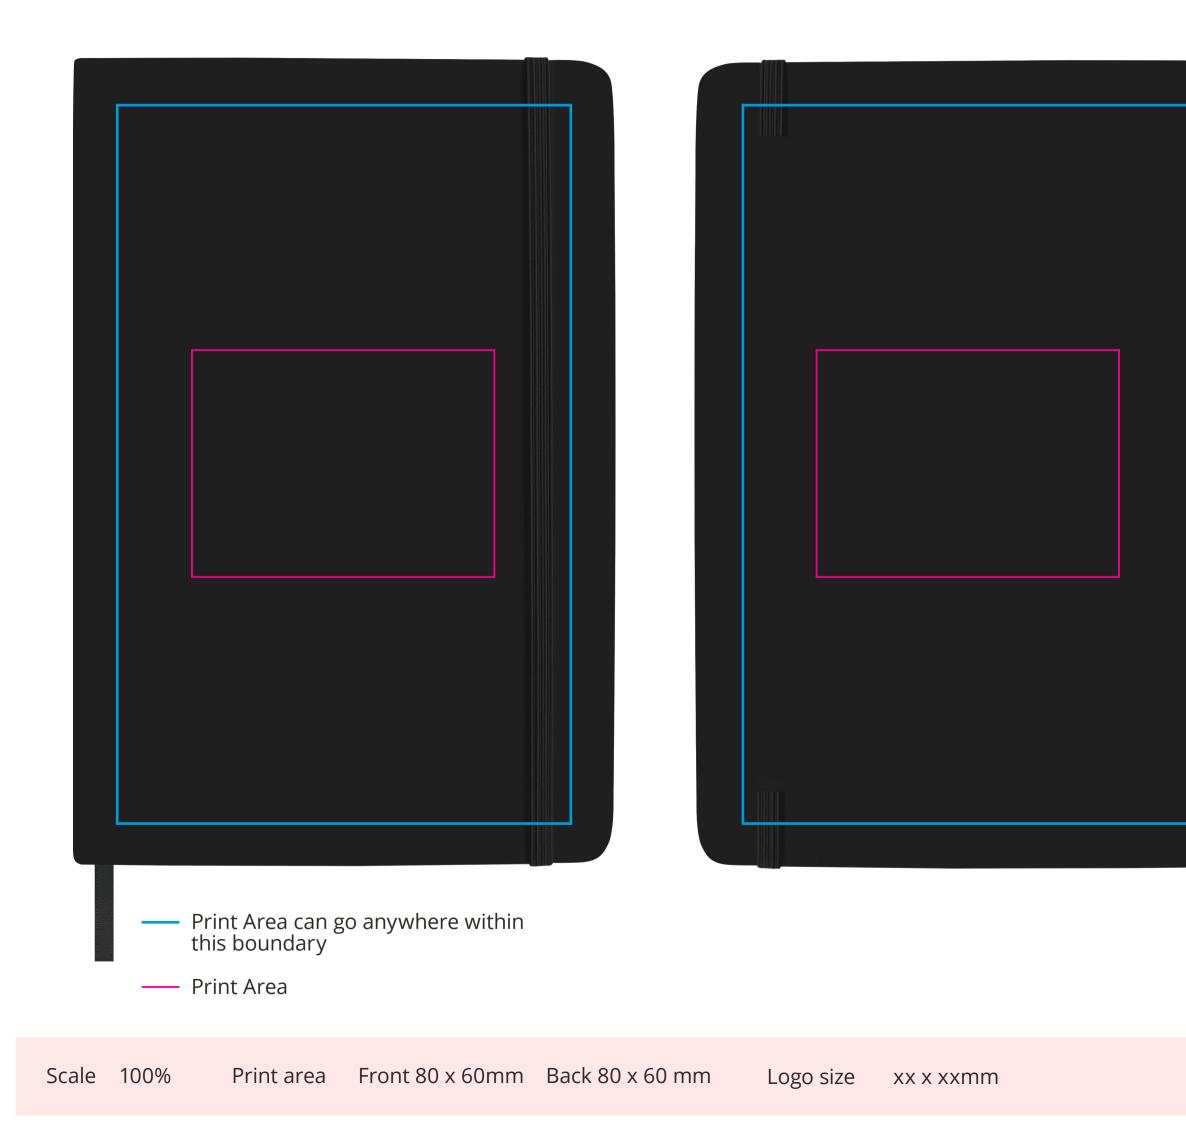

## YOUR VISUAL PROOF

| Order Reference | xxxxxx   |
|-----------------|----------|
| Date created    | xx/xx/xx |
| Created by      | xx       |

Product Colour Branding 188884 Black Spot Colour (3 col. max)