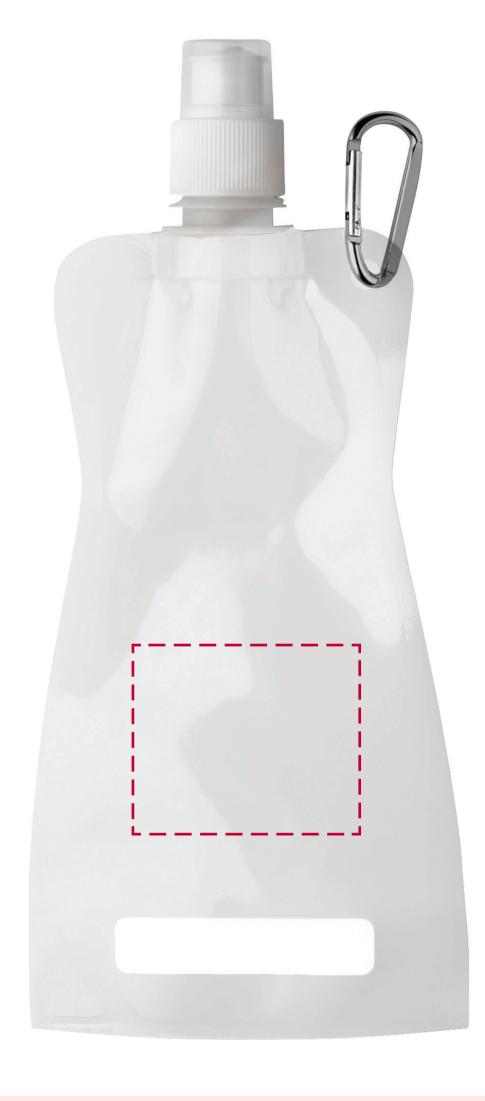

## YOUR VISUAL PROOF

Order Reference xxxxxxx

Date created xx/xx/xx

Created by xx

Product 187451
Colour White

**Branding** Spot colour