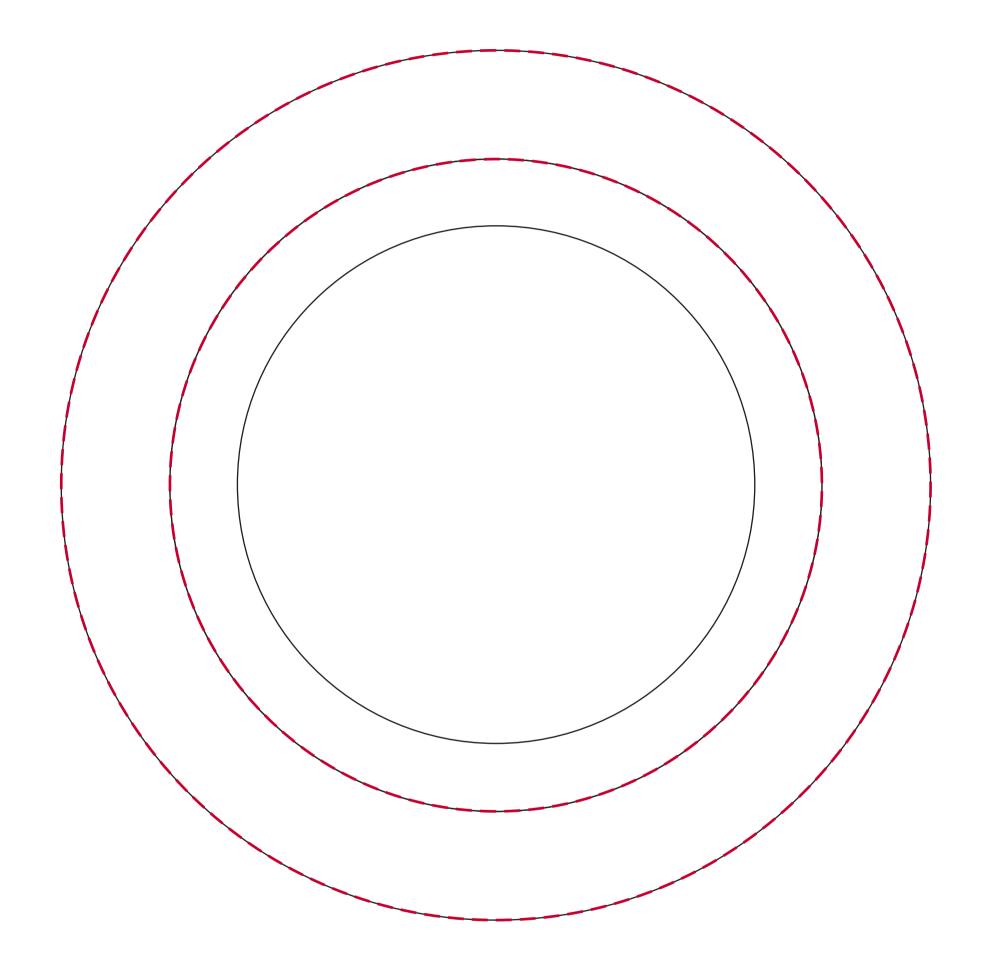

## YOUR VISUAL PROOF

Scale 100% Print area Between 112mm and 89mm radius Logo size xx x xxmm

| Order Reference | XXXXXX   |
|-----------------|----------|
| Date created    | xx/xx/xx |
| Created by      | XX       |
|                 |          |