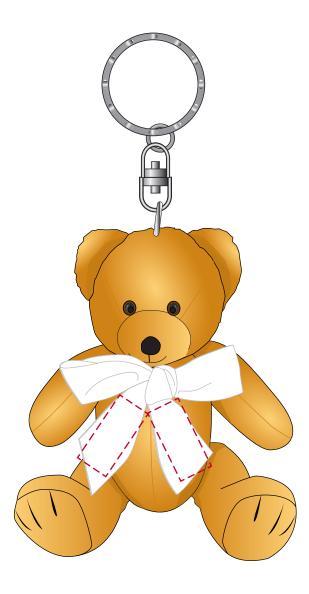

## YOUR VISUAL PROOF (1 of 2)

For **spot colour** printing on **coloured bows**, you can **ONLY** print **white**.

Order Reference XXXXXX

Date created XX/XX/XX

Created by XX

Product 184835

Colour Brown / White

Branding Spot Colour (1 col. max)

PANTONE® Colour

PANTONE®

## Artwork Advisories

Template is to be used as a guide for visual purposes only.

Batches vary, and even within a batch, please be aware these are hand stitched and will all be slightly different.

Every effort is made to ensure print positioning is the same for every product, but variations do happen.

## YOUR VISUAL PROOF (2 of 2)

Scale 100%

Order Reference

XXXXXX xx/xx/xx

Date created Created by

Print area 20 x 9 mm

Logo size xx x xx mm Branding

Spot Colour (1 col. max)