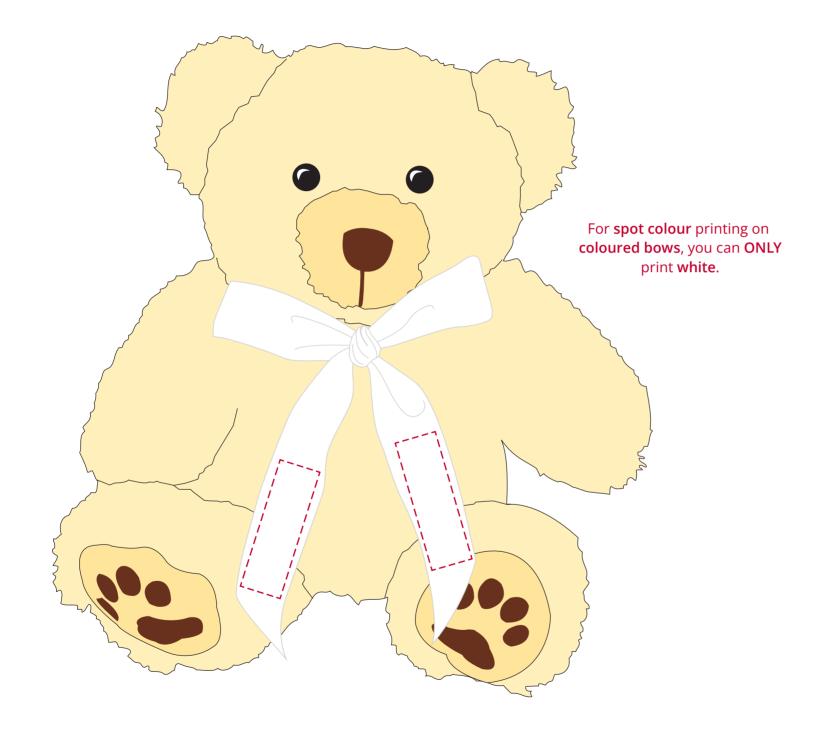

Product Colour Branding

184271 Light Brown / White Spot Colour (1 col. max)

## PANTONE® Colour

PANTONE®

Artwork Advisories

Template is to be used as a guide for visual purposes only.

Batches vary, and even within a batch, please be aware these are hand stitched and will all be slightly different.