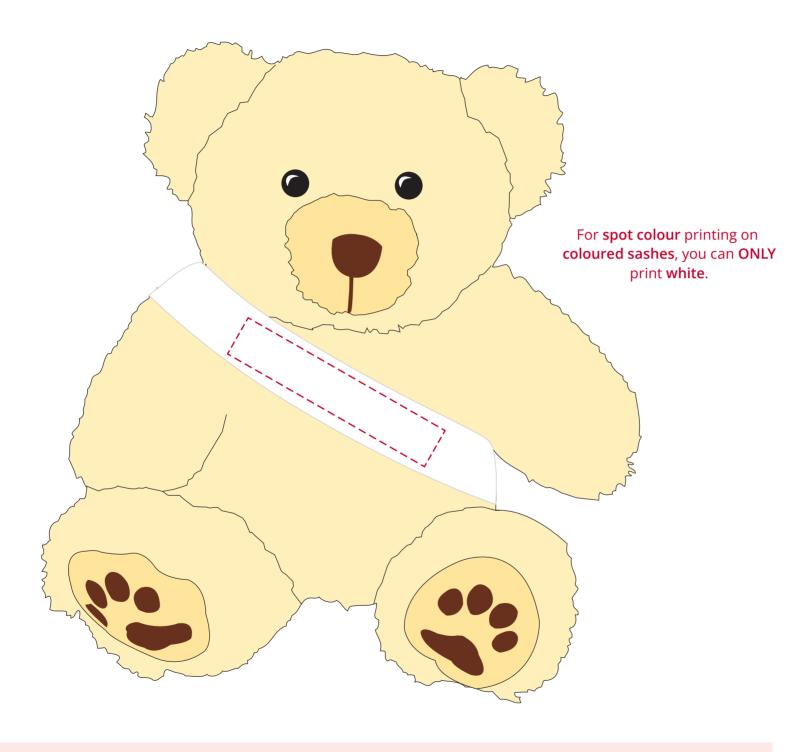

## YOUR VISUAL PROOF (1 of 2)

For Visual Purposes Only

Please see page 2 for actual artwork size.

Order Reference xxxxxx

Date created xx/xx/xx

Created by xx

Product 184271

Colour Light Brown / White

Branding Spot Colour (1 col. max)

PANTONE® Colour

PANTONE®

## **Artwork Advisories**

Template is to be used as a guide for visual purposes only.

Batches vary, and even within a batch, please be aware these are hand stitched and will all be slightly different.

Every effort is made to ensure print positioning is the same for every product, but variations do happen.

Pantone matching is not 100% guaranteed due to the printing process.

It is the customer's responsibility to ensure that the proof is correct in all areas. Please be sure to double-check spelling, grammar, layout and design before approving artwork. Due to the variation in monitor colours and adjustments, PDF proofs may not provide an accurate colour representation of the final product & printed work. Once artwork is approved, your order will be processed based on the above unless any amendments are made. All orders are subject to our terms and conditions.