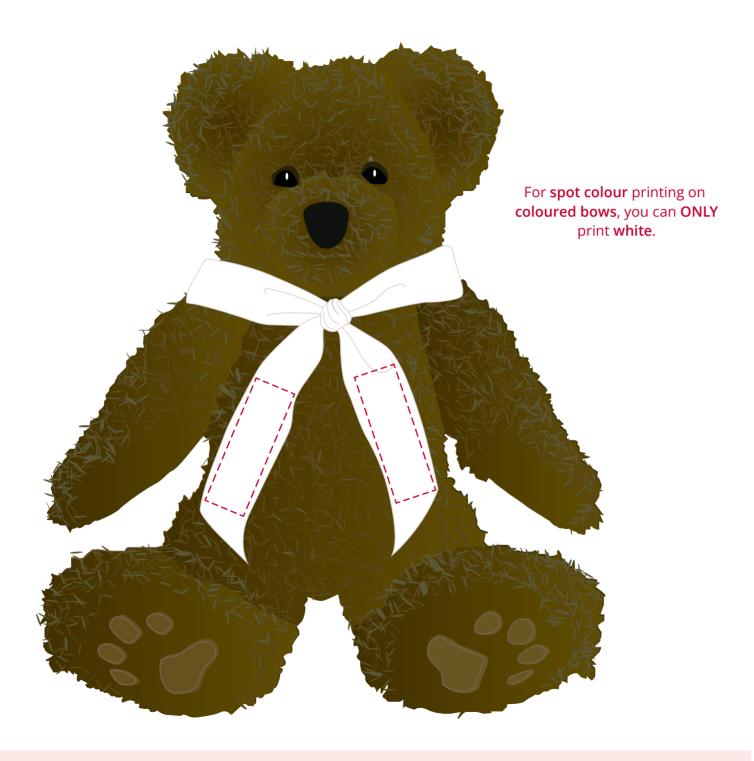

## YOUR VISUAL PROOF (1 of 2)

For Visual Purposes Only

Please see page 2 for actual artwork size.

Order Reference Date created xx/xx/xx

Created by XX

Product 188921

Colour Brown / White

Spot Colour (1 col. max) Branding

XXXXXX

PANTONE® Colour

PANTONE® XXXc

## **Artwork Advisories**

Template is to be used as a guide for visual purposes only.

Batches vary, and even within a batch, please be aware these are hand stitched and will all be slightly different.

Every effort is made to ensure print positioning is the same for every product, but variations do happen.

Pantone matching is not 100% guaranteed due to the printing process.

It is the customer's responsibility to ensure that the proof is correct in all areas. Please be sure to double-check spelling, grammar, layout and design before approving artwork. Due to the variation in monitor colours and adjustments, PDF proofs may not provide an accurate colour representation of the final product & printed work. Once artwork is approved, your order will be processed based on the above unless any amendments are made. All orders are subject to our terms and conditions.