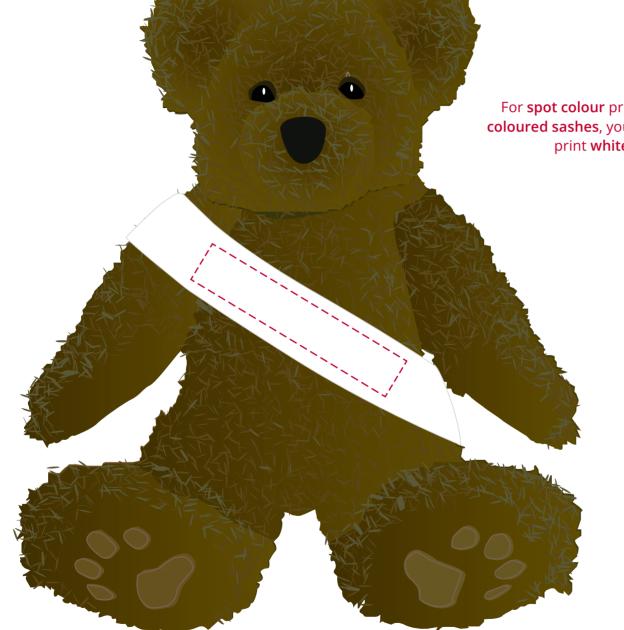

### For **spot colour** printing on coloured sashes, you can ONLY print white.

Order Reference XXXXXX Date created xx/xx/xxCreated by ΧХ

| 188921                   |
|--------------------------|
| Brown / White            |
| Spot Colour (1 col. max) |

#### PANTONE® Colour

PANTONE® XXXc

Product Colour

Branding