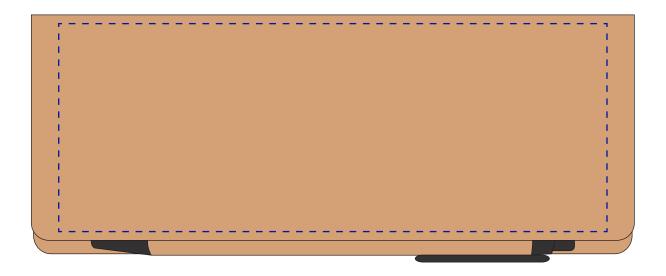

## YOUR VISUAL PROOF

Order Reference xxxxxx

Date created xx/xx/xx

Created by xx

Product 188985 Colour Natural

**Branding** Spot colour/Full colour