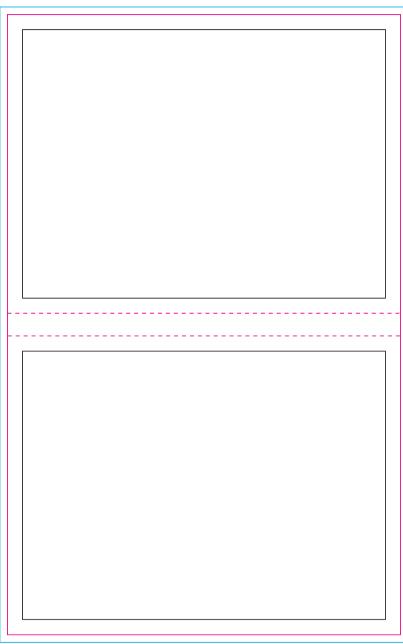

# YOUR VISUAL PROOF

Back

Bleed

— Print Area

— Safe Text Area

Scale 100%

Front

Print area 96 x 71 mm Logo size xx x xxmm

Order Reference xxxxxx

Date created xx/xx/xx

Created by xx

Product 184206

Colour White

Branding Spot Colour / Full Colour