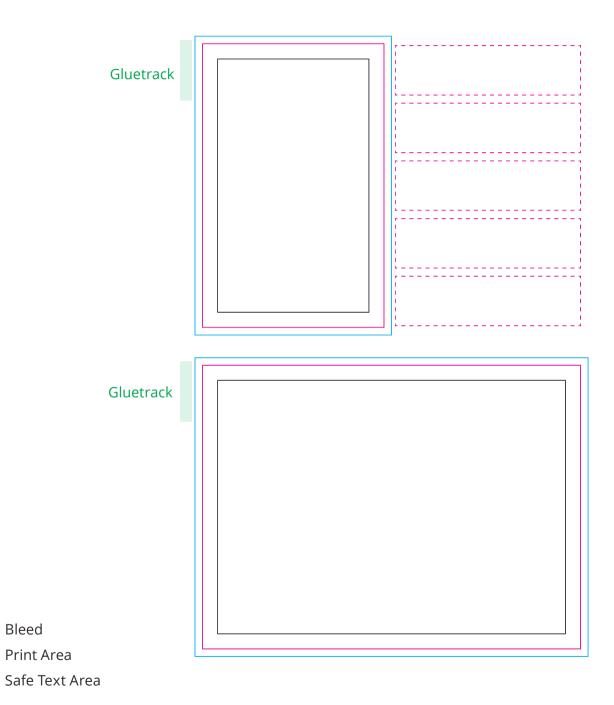

# YOUR VISUAL PROOF

Bleed

Scale 100%

Print area A8 48 x 75 mm A7 100 x 75 mm

Logo size xx x xxmm

Order Reference XXXXXX Date created xx/xx/xxCreated by XX

**Product** 184206

White Colour

Spot Colour / Full Colour Branding